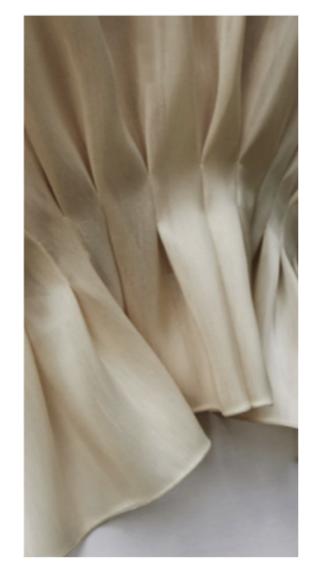

### **ADDITIONAL DETAILS**

SS20

**FRONT PLEAT DETAIL** 

**CF PLACKET** 

4 EVENLY SPACED INVERTED BOX PLEATS STITCHED + RELEASED

PLEAT CLOSEST TO PLACKET
IS STITCHED DOWN 3 1/2" EACH PLEAT GETS 1/2" LONGER
TOWARDS SIDE SEAM.
ALL PLEATS ARE LEVEL @ WAIST

**BACK PLEAT DETAIL** 

9 EVENLY SPACED
INVERTED BOX PLEATS
STITCHED + RELEASED
CB PLEAT IS 3", EACH PLEAT
GETS 1/4" LONGER TOWARDS
SIDE SEAM. ALL PLEATS ARE
LEVEL @ WAIST

BLANC MULTI SHIRTING STRIPE