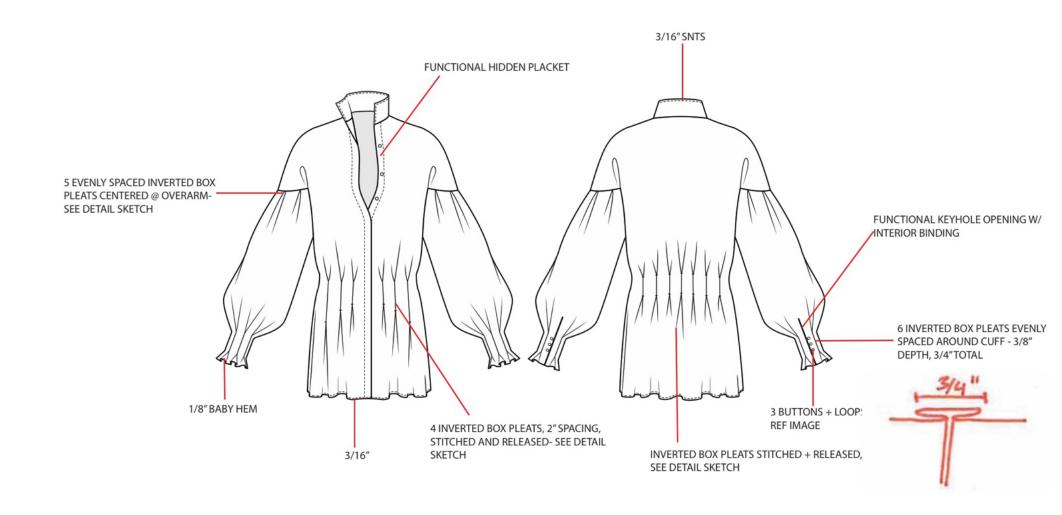

#### **CONSTRUCTION CALLOUTS**

- \* UNLINED DRESS
- \* FUSING @ COLLAR, PLACKET
- \* FOLLOW REF PHOTO FOR SILHOUETTE

PLEAT DETAIL

LANTERN SLEEVES

**BUTTON + LOOPS** 

### **ADDITIONAL DETAILS**

SS20

**FRONT PLEAT DETAIL** 

**CF PLACKET** 

4 EVENLY SPACED INVERTED BOX PLEATS STITCHED + RELEASED

PLEAT CLOSEST TO PLACKET
IS STITCHED DOWN 3 1/2" EACH PLEAT GETS 1/2" LONGER
TOWARDS SIDE SEAM.
ALL PLEATS ARE LEVEL @ WAIST

**BACK PLEAT DETAIL** 

9 EVENLY SPACED
INVERTED BOX PLEATS
STITCHED + RELEASED
CB PLEAT IS 3", EACH PLEAT
GETS 1/4" LONGER TOWARDS
SIDE SEAM. ALL PLEATS ARE
LEVEL @ WAIST

BLANC MULTI SHIRTING STRIPE