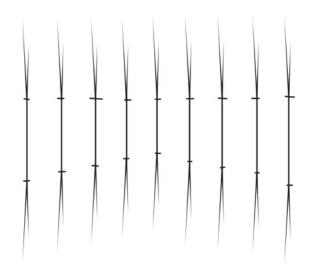

**BACK PLEAT DETAIL** 

9 EVENLY SPACED
INVERTED BOX PLEATS
STITCHED + RELEASED
CB PLEAT IS 3", EACH PLEAT
GETS 1/4" LONGER TOWARDS
SIDE SEAM. ALL PLEATS ARE
LEVEL @ WAIST

BLANC MULTI SHIRTING STRIPE