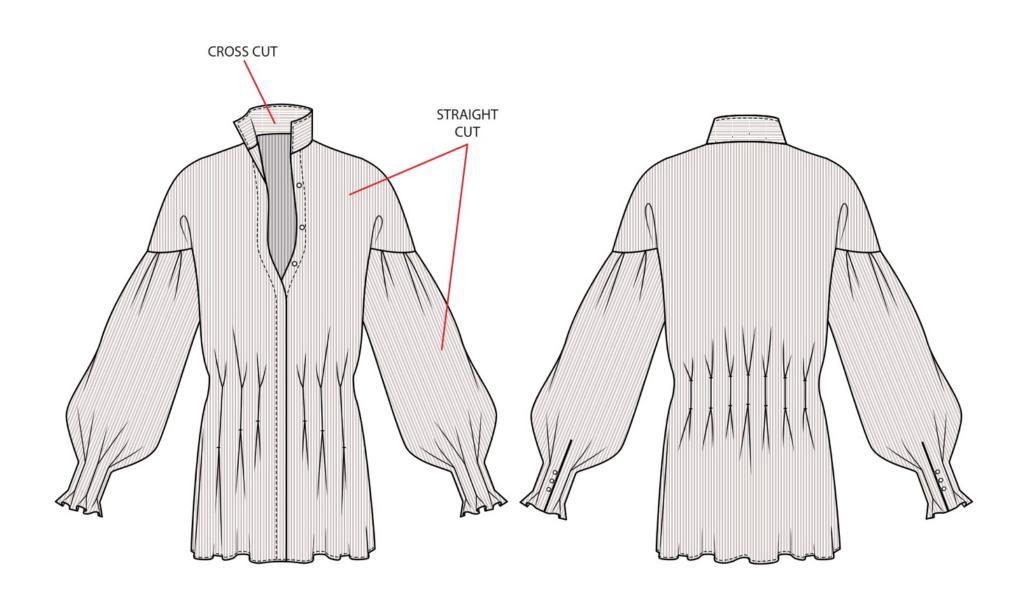

#### **CONSTRUCTION CALLOUTS**

- \* UNLINED DRESS
- \* FUSING @ COLLAR, PLACKET
- \* FOLLOW REF PHOTO FOR SILHOUETTE

PLEAT DETAIL

LANTERN SLEEVES

**BUTTON + LOOPS** 