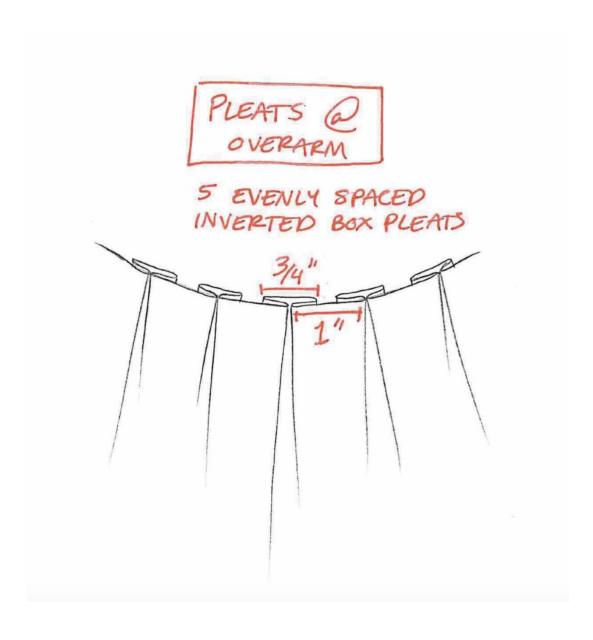

#### **CONSTRUCTION CALLOUTS**

- \* UNLINED DRESS
- \* FUSING @ COLLAR, PLACKET
- \* FOLLOW REF PHOTO FOR SILHOUETTE

PLEAT DETAIL

LANTERN SLEEVES

**BUTTON + LOOPS** 