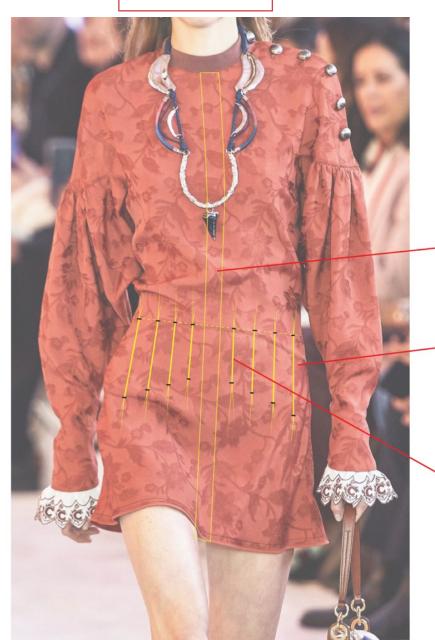

### **ADDITIONAL DETAILS**

SS20

**FRONT PLEAT DETAIL** 

**CF PLACKET** 

4 EVENLY SPACED INVERTED BOX PLEATS STITCHED + RELEASED

PLEAT CLOSEST TO PLACKET
IS STITCHED DOWN 3 1/2" EACH PLEAT GETS 1/2" LONGER
TOWARDS SIDE SEAM.
ALL PLEATS ARE LEVEL @ WAIST