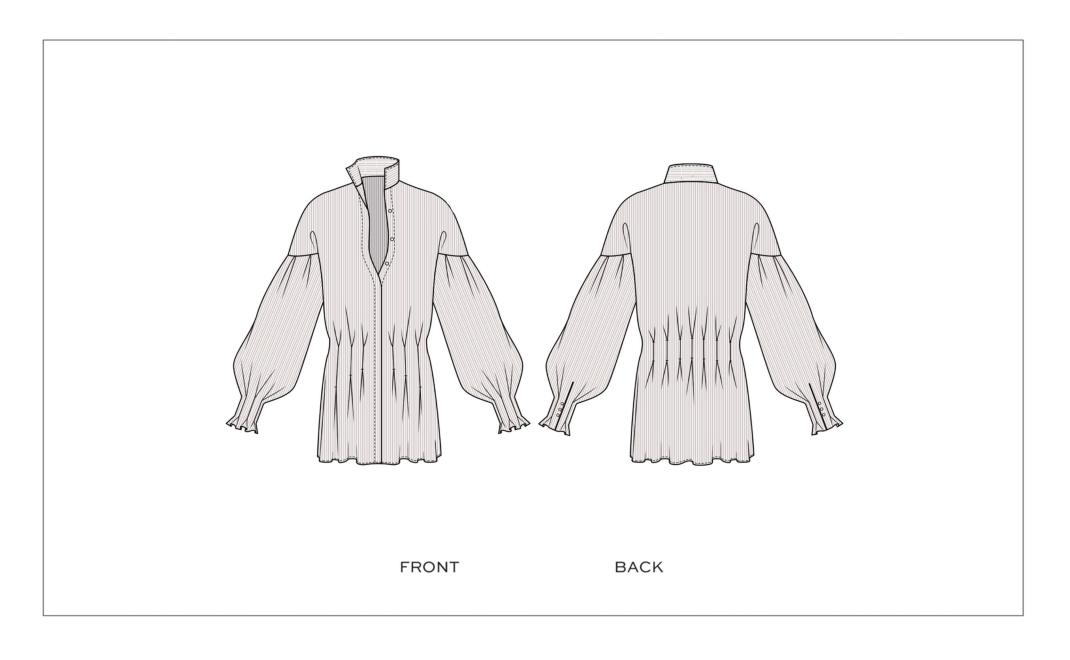

#### **COVER SKETCH**

SS20

#### **CONSTRUCTION CALLOUTS**

- \* UNLINED DRESS
- \* FUSING @ COLLAR, PLACKET
- \* FOLLOW REF PHOTO FOR SILHOUETTE

PLEAT DETAIL

LANTERN SLEEVES

**BUTTON + LOOPS** 