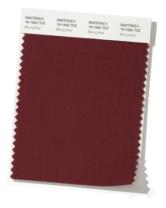

PANTONE 19-1650

Biking Red

An adventurous deep red, Biking Red is strong and powerful.