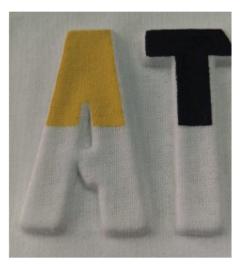

#### **TECHNIQUE:**

EMBOSS TECHNIQUE (REFERENCE FOR TWO TONE COLOR OF EMBROIDERY)

#### **PANTONES**