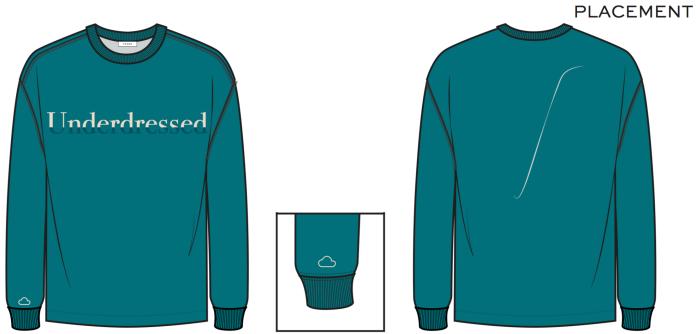

#### **UNDERDRESSED TEE**

#### ARTWORK @100% SCALE

PLACE 3" DOWN FROM CF NECK SEAM

#### CONSTRUCTION

#### FIT: RELAXED