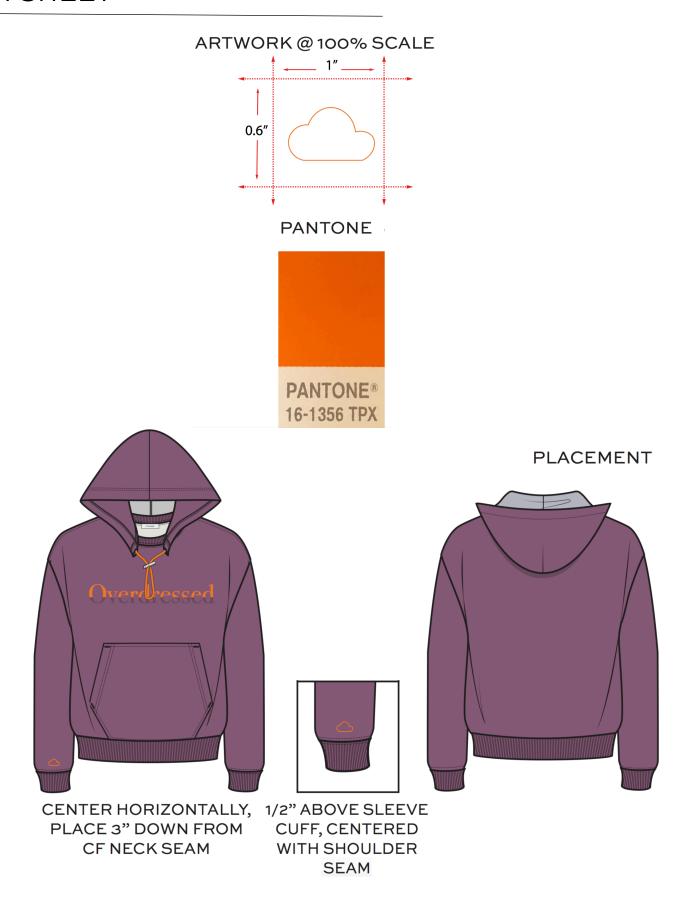

## ARTWORK @ 100% SCALE **1**"\_\_\_\_ 0.6" **PANTONE** PANTONE® PANTONE® 18-4728 TCX 18-4728 TCX Harbor Blue Harbor Blue **PLACEMENT** CENTER HORIZONTALLY, 1/2" ABOVE SLEEVE CUFF, CENTERED PLACE 3" DOWN FROM WITH SHOULDER **CF NECK SEAM SEAM**