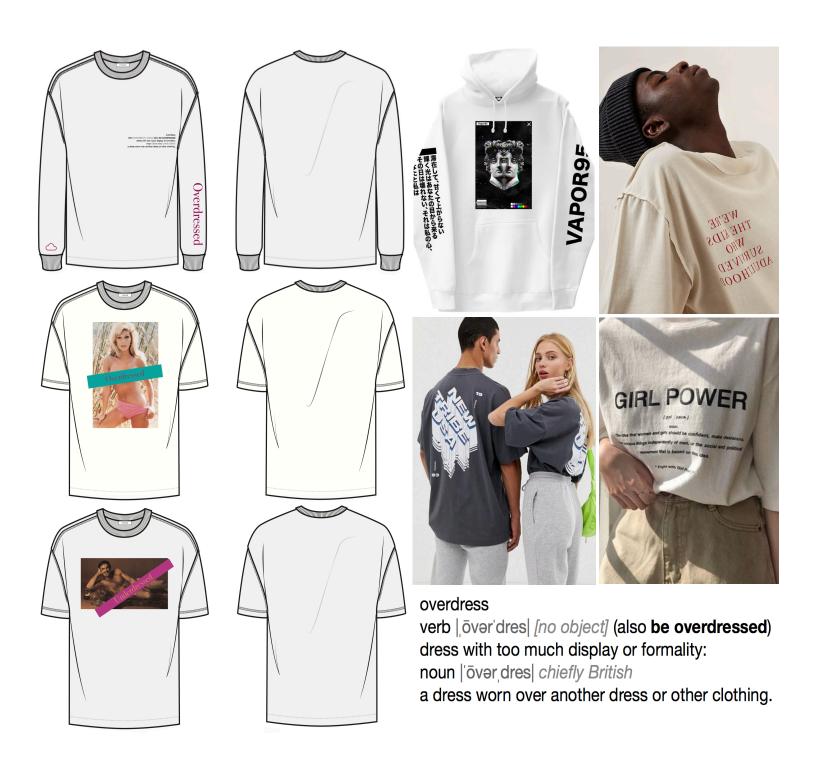

## **OVERDRESSED**

#### **PANTONES**

overdress
verb |⊠ōv⊠r⊠dres| [no object] (also be overdressed)
dress with too much display or formality:
noun |⊠ōv⊠r⊠dres| chiefly British
a dress worn over another dress or other clothing.