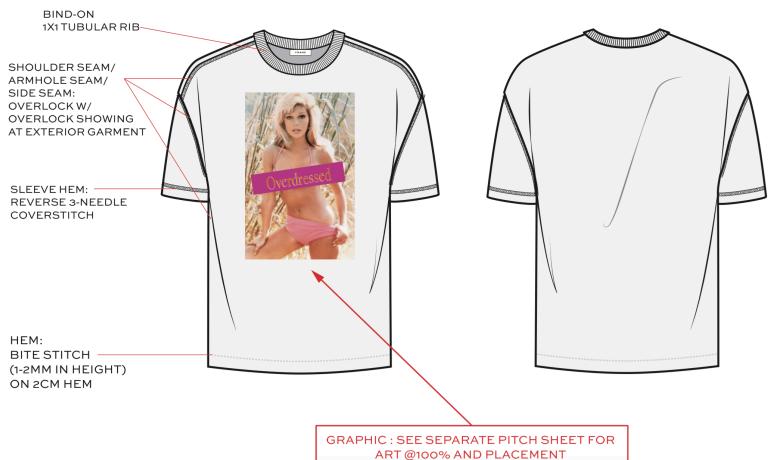

UE**







#### **MINT**







#### **BIKING RED & ORANGE/FUSHIA ACCENTS**



PANTONE 16-1358

Orange Tiger

Orange Tiger imparts a fearless energy.



PANTONE 17-1926
Fruit Dove
An extroverted pink, Fruit Dove creates a presence that can't be ignored.















PANTONE 19-1650

Biking Red

An adventurous deep red, Biking Red is strong and powerful.

#### **BLUE GRASS**



#### WHITE SAND







#### UNISEX SWEATPANTS











#### **GRAPHICS & PRINT**



#### REACTIVE DYE

















#### REACTIVE & SULFURE DYE









SULFURE DYE



SULFURE DYE

#### FIT: RELAXED

#### **UNDERDRESSED TEE**



#### PITCH SHEET

PANTONE

TECHNIQUE: DIGITAL PRINT





#### ARTWORK @100% SCALE





PLACE 3" DOWN FROM CF NECK SEAM

#### CONSTRUCTION

#### FIT: RELAXED

#### **OVERDRESSEDTEE**



ART @100% AND PLACEMENT

#### ARTWORK @ 100% SCALE



#### TECHNIQUE: **DIGITAL PRINT**



#### PANTONE

PANTONE® 18-4728 TCX PANTONE® 18-4728 TCX Harbor Blue Harbor Blue



#### ARTWORK @ 100% SCALE



#### **PLACEMENT**



CENTER HORIZONTALLY, PLACE 2" DOWN FROM CF NECK SEAM

#### FIT: RELAXED

#### **UNDERDRESSED HOODIE**



#### **TECHNIQUE:**

EMBOSS TECHNIQUE (REFERENCE FOR TWO TONE COLOR OF EMBROIDERY)

#### **PANTONES**





## Underdressed

ARTWORK @ 100% SCALE

## 

#### **PANTONES**



## ARTWORK @ 100% SCALE **1**"\_\_\_\_ 0.6" **PANTONE** PANTONE® PANTONE® 18-4728 TCX 18-4728 TCX Harbor Blue Harbor Blue **PLACEMENT** CENTER HORIZONTALLY, 1/2" ABOVE SLEEVE CUFF, CENTERED PLACE 3" DOWN FROM WITH SHOULDER **CF NECK SEAM SEAM**

FIT: RELAXED

#### ATTACH HOOD AND RIB TO SELF ALO