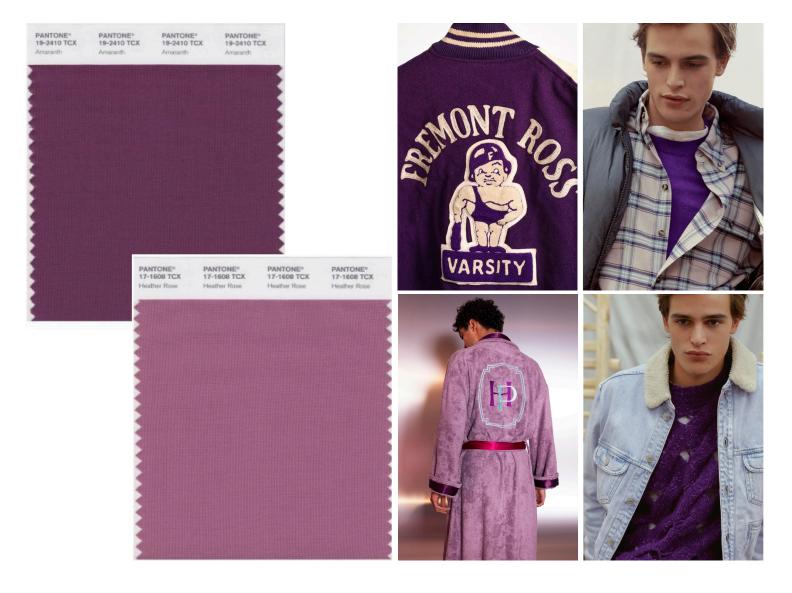

## **OVERDRESSED**

## UNDERDRESSED

**CAPSULE** 

#### **DESIGN COLLECTION**



#### **DESIGN COLLECTION**



#### **EMBROIDERY TECHNIQUES**





3D OUTLINE



RAISED FULL STITCH



HAND STITCH



**SCRIBLED** 



EMBROIDED APPLIQUE



LOOSE STITCH

#### **PRINT TECHNIQUES**





PVC HEAT TRANSFER



RAISED FLOCKING



**FLOCKING** 



VINYL



RAISED 3D + PRINT



**PLASTISOL** 



**FULL STITCH** 



GLOW IN THE DARK

#### **PURPLES & LAVENDERS**



#### **GALAXY BLUE**







#### **MINT**







#### **BIKING RED & ORANGE/FUSHIA ACCENTS**



PANTONE 16-1358

Orange Tiger

Orange Tiger imparts a fearless energy.



PANTONE 17-1926
Fruit Dove
An extroverted pink, Fruit Dove creates a presence that can't be ignored.















PANTONE 19-1650

Biking Red

An adventurous deep red, Biking Red is strong and powerful.

#### **BLUE GRASS**



#### WHITE SAND







#### UNISEX SWEATPANTS











#### **GRAPHICS & PRINT**



#### REACTIVE DYE

















#### REACTIVE & SULFURE DYE









SULFURE DYE



SULFURE DYE

#### FIT: RELAXED

#### **UNDERDRESSED TEE**



#### PITCH SHEET

PANTONE

TECHNIQUE: DIGITAL PRINT





#### ARTWORK @100% SCALE





PLACE 3" DOWN FROM CF NECK SEAM

#### CONSTRUCTION

#### FIT: RELAXED

#### **