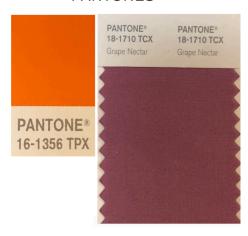

#### **BIKING RED & ORANGE/FUSHIA ACCENTS**

PANTONE 16-1358

Orange Tiger

Orange Tiger imparts a fearless energy.

PANTONE 17-1926
Fruit Dove
An extroverted pink, Fruit Dove creates a presence that can't be ignored.

PANTONE 19-1650

Biking Red

An adventurous deep red, Biking Red is strong and powerful.