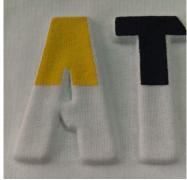

#### **EMBROIDERY TECHNIQUES**

3D OUTLINE

RAISED FULL STITCH

HAND STITCH

**SCRIBLED** 

EMBROIDED APPLIQUE

LOOSE STITCH

#### **PRINT TECHNIQUES**

PVC HEAT TRANSFER

RAISED FLOCKING

**FLOCKING** 

VINYL

RAISED 3D + PRINT

**PLASTISOL** 

**FULL STITCH** 