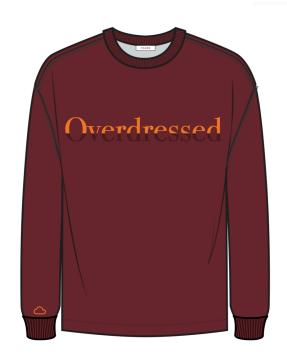

#### **OVERDRESSEDTEE**

ART @100% AND PLACEMENT

#### ARTWORK @ 100% SCALE

#### TECHNIQUE: **DIGITAL PRINT**

#### PANTONE

PANTONE® 18-4728 TCX PANTONE® 18-4728 TCX Harbor Blue Harbor Blue

#### **PLACEMENT**

CENTER HORIZONTALLY, PLACE 2" DOWN FROM CF NECK SEAM