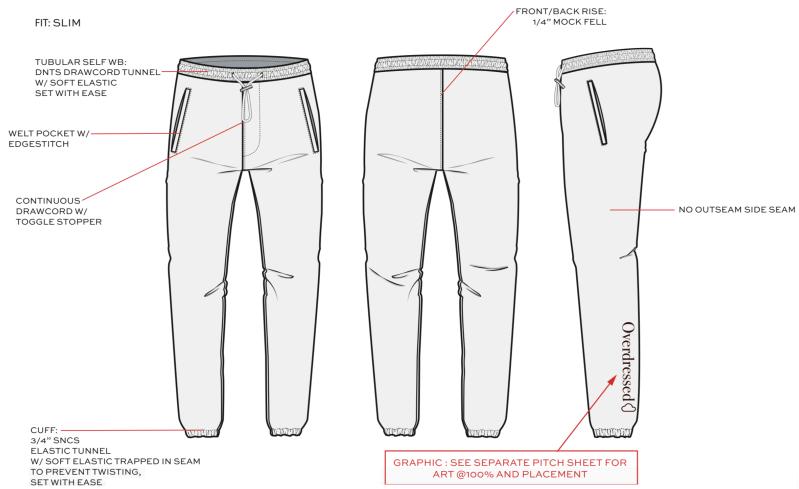

#### **OVERDRESSED SWEATPANTS**

**PANTONE** 

## Overdressed

ARTWORK @ 100% SCALE

Overdressed

**PANTONE** 

#### **PLACEMENT**

1" ABOVE CUFF ON WEARER'S LEFT, 5" OVER FROM CENTER