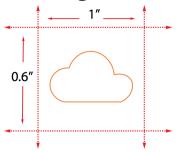

## **PANTONES**





## Overdressed

ARTWORK @ 100% SCALE

# Overdressed 2.83"

#### **PANTONES**





#### FIT: RELAXED

#### UNDERDRESSED CREW SWEATSHIRT



#### **TECHNIQUE:**

EMBROIDERY TECHNIQUE (REFERENCE FOR TWO TONE COLOR OF EMBROIDERY)

#### **PANTONES**







ARTWORK @ 100% SCALE

11"

## Underdressed

#### **PANTONES**



2.83"

#### PITCH SHEET

#### ARTWORK @ 100% SCALE



#### **PANTONE**





CENTER HORIZONTALLY, 1/2" ABOVE SLEEVE PLACE 4" DOWN FROM CUFF, CENTERED CF NECK SEAM

WITH SHOULDER SEAM

#### **OVERDRESSED CREW SWEATSHIRT**



#### **TECHNIQUE:**

EMBROIDERY TECHNIQUE (REFERENCE FOR TWO TONE COLOR OF EMBROIDERY)

#### **PANTONES**









ARTWORK @ 100% SCALE

#### 11" -

## Overdressed

#### **PANTONES**





2.83"

#### PITCH SHEET

#### ARTWORK @ 100% SCALE



#### **PANTONE**









1/2" ABOVE SLEEVE CUFF, CENTERED WITH SHOULDER SEAM



#### **OVERDRESSED CREW SWEATSHIRT**



#### **TECHNIQUE:**

#### SCREEN PRINT & TONAL GLOSS PRINT

#### **PANTONES**





overdress
verb |⊠ōv⊠r⊠dres| [no object] (also be overdressed)
dress with too much display or formality:
noun |⊠ōv⊠r⊠dres| chiefly British
a dress worn over another dress or other clothing.





### Overdressed



ARTWORK @ 100% SCALE

# Overdressed

#### **PANTONE**



#### PITCH SHEET

#### ARTWORK @ 100% SCALE



#### PANTONE



#### ARTWORK @ 100% SCALE

overdress
verb | \mathbb{O}\var\mathbb{O}\var\mathbb{N}\mathbb{T}\mathbb{N}\mathbb{C}\mathbb{T}\mathbb{N}\mathbb{C}\mathbb{C}\mathbb{C}\mathbb{C}\mathbb{C}\mathbb{C}\mathbb{C}\mathbb{C}\mathbb{C}\mathbb{C}\mathbb{C}\mathbb{C}\mathbb{C