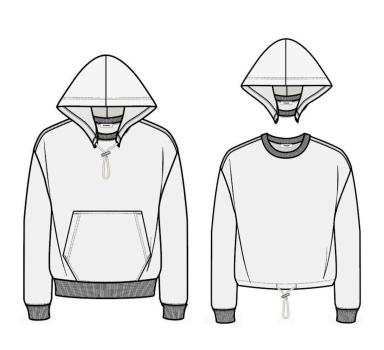

**



#### **DESIGN COLLECTION**



#### **EMBROIDERY TECHNIQUES**





3D OUTLINE



RAISED FULL STITCH



HAND STITCH



**SCRIBLED** 



EMBROIDED APPLIQUE



LOOSE STITCH

#### **PRINT TECHNIQUES**





PVC HEAT TRANSFER



RAISED FLOCKING



**FLOCKING** 



VINYL



RAISED 3D + PRINT



**PLASTISOL** 



**FULL STITCH** 



GLOW IN THE DARK

#### **PURPLES & LAVENDERS**



#### **GALAXY BLUE**







#### **MINT**







#### **BIKING RED & ORANGE/FUSHIA ACCENTS**



PANTONE 16-1358

Orange Tiger

Orange Tiger imparts a fearless energy.



PANTONE 17-1926
Fruit Dove
An extroverted pink, Fruit Dove creates a presence that can't be ignored.















PANTONE 19-1650

Biking Red

An adventurous deep red, Biking Red is strong and powerful.

#### **BLUE GRASS**



#### WHITE SAND







#### UNISEX SWEATPANTS











#### **GRAPHICS & PRINT**



#### REACTIVE DYE

















#### REACTIVE & SULFURE DYE









SULFURE DYE



SULFURE DYE

#### FIT: RELAXED

#### **UNDERDRESSED TEE**



#### PITCH SHEET

PANTONE

TECHNIQUE: DIGITAL PRINT





#### ARTWORK @100% SCALE





PLACE 3" DOWN FROM CF NECK SEAM

#### CONSTRUCTION

#### FIT: RELAXED

#### **OVERDRESSEDTEE**



ART @100% AND PLACEMENT

#### ARTWORK @ 100% SCALE



#### TECHNIQUE: **DIGITAL PRINT**



#### PANTONE

PANTONE® 18-4728 TCX PANTONE® 18-4728 TCX Harbor Blue Harbor Blue



#### ARTWORK @ 100% SCALE



#### **PLACEMENT**



CENTER HORIZONTALLY, PLACE 2" DOWN FROM CF NECK SEAM

#### FIT: RELAXED

#### **UNDERDRESSED HOODIE**



#### **TECHNIQUE:**

EMBOSS TECHNIQUE (REFERENCE FOR TWO TONE COLOR OF