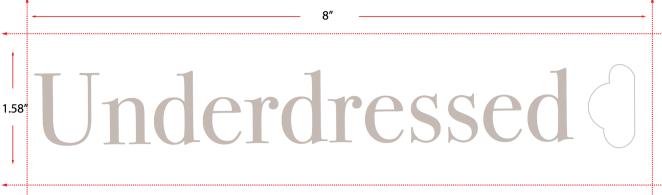

## **Underdressed** ()

ARTWORK @ 100% SCALE

#### **PANTONE**

#### **PLACEMENT**

1" ABOVE CUFF ON WEARER'S LEFT, 5" OVER FROM CENTER