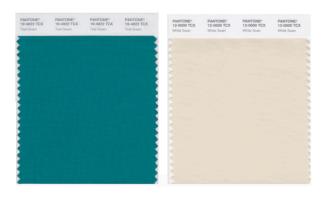

SNTS SET-IN TUBULAR COLLAR 1X1 RIB STRADDLE STITCH ATJOIN Overcressed 3/8" BARTACKS: SPI: 85-90 -1X1 RIB INSET PANEL AT SIDE SEAM (FOLLOW REF SAMPLE FOR CONSTRUCTION) KANGAROO PATCH POCKET: 1/4" SNTS POCKET OPENING НЕМ: 1/8" DNCS CLEAN FINISH -1/4" DNCS STRADDLES SEAM TUBULAR -1X1 RIB **GRAPHIC: SEE SEPARATE PITCH SHEET FOR** ART @100% AND PLACEMENT

**OVERDRESSED HOODIE** 

#### **TECHNIQUE:**

EMBOSS TECHNIQUE (REFERENCE FOR TWO TONE COLOR OF EMBROIDERY)

#### **PANTONES**





## Overdressed

ARTWORK @ 100% SCALE

# Overdressed 2.83"

#### **PANTONES**





#### FIT: RELAXED

#### UNDERDRESSED CREW SWEATSHIRT



#### **TECHNIQUE:**

EMBROIDERY TECHNIQUE (REFERENCE FOR TWO TONE COLOR OF EMBROIDERY)

#### **PANTONES**







ARTWORK @ 100% SCALE

11"

## Underdressed

#### **PANTONES**



2.83"

#### PITCH SHEET

#### ARTWORK @ 100% SCALE



#### **PANTONE**





CENTER HORIZONTALLY, 1/2" ABOVE SLEEVE PLACE 4" DOWN FROM CUFF, CENTERED CF NECK SEAM

WITH SHOULDER SEAM

#### **OVERDRESSED CREW SWEATSHIRT**



#### **TECHNIQUE:**

EMBROIDERY TECHNIQUE (REFERENCE FOR TWO TONE COLOR OF EMBROIDERY)

#### **PANTONES**









ARTWORK @ 100% SCALE

#### 11" -

## Overdressed

#### **PANTONES**





2.83"

#### PITCH SHEET

#### ARTWORK @ 100% SCALE



#### **PANTONE**









1/2" ABOVE SLEEVE CUFF, CENTERED WITH SHOULDER SEAM



#### **OVERDRESSED CREW SWEATSHIRT**



#### **TECHNIQUE:**

#### SCREEN PRINT & TONAL GLOSS PRINT

#### **PANTONES**





overdress
verb |⊠ōv⊠r⊠dres| [no object] (also be overdressed)
dress with too much display or formality:
noun |⊠ōv⊠r⊠dres| chiefly