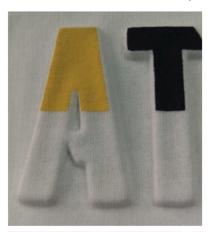

#### **EMBROIDERY TECHNIQUES**

3D OUTLINE

RAISED FULL STITCH

HAND STITCH

**SCRIBLED** 

EMBROIDED APPLIQUE

LOOSE STITCH