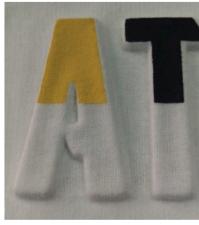

#### **EMBROIDERY TECHNIQUES**

3D OUTLINE

RAISED FULL STITCH

HAND STITCH

**SCRIBLED** 

EMBROIDED APPLIQUE

LOOSE STITCH