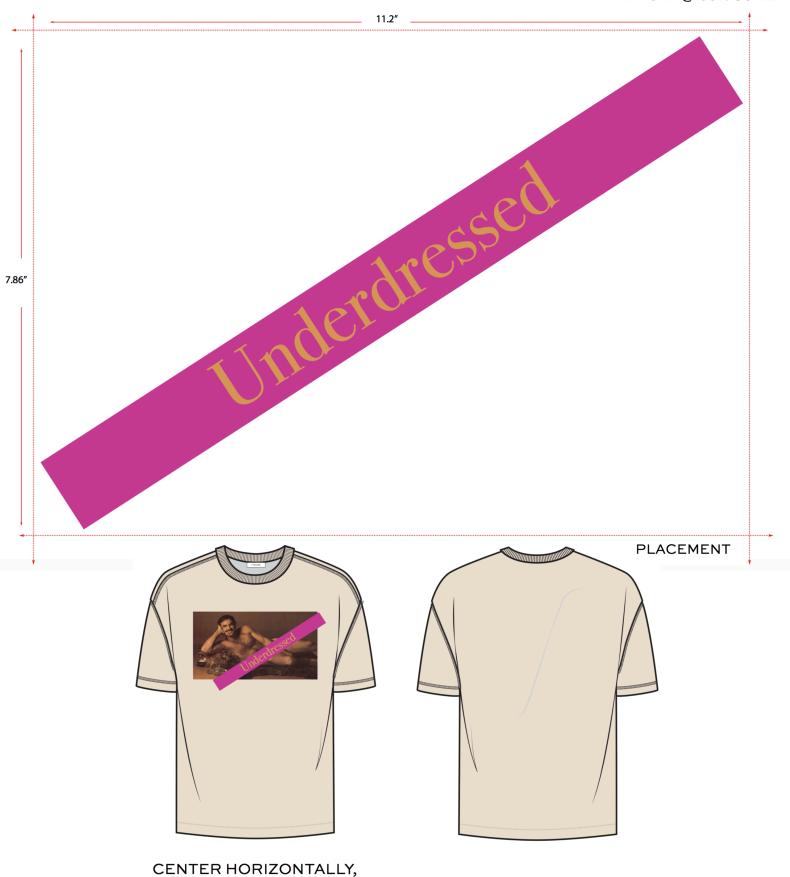

#### **UNDERDRESSED TEE**

#### **PLACEMENT**

CENTER HORIZONTALLY, PLACE 2" DOWN FROM CF NECK SEAM

## Underdressed

ARTWORK @ 100% SCALE