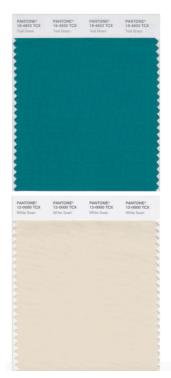

FERENCE PHOTO\* W/ DART SHOULDER SEAM: EDGESTITCH 1" DRAWCORD -TUNNEL SNTS SET-IN TUBULAR COLLAR 1X1 RIB STRADDLE STITCH ATJOIN Overcressed 3/8" BARTACKS: SPI: 85-90 -1X1 RIB INSET PANEL AT SIDE SEAM (FOLLOW REF SAMPLE FOR CONSTRUCTION) KANGAROO PATCH POCKET: 1/4" SNTS POCKET OPENING НЕМ: 1/8" DNCS CLEAN FINISH -1/4" DNCS STRADDLES SEAM TUBULAR -1X1 RIB **GRAPHIC: SEE SEPARATE PITCH SHEET FOR** ART @100% AND PLACEMENT

**OVERDRESSED HOODIE** 

#### **TECHNIQUE:**

EMBOSS TECHNIQUE (REFERENCE FOR TWO TONE COLOR OF EMBROIDERY)

#### **PANTONES**





## Overdressed

ARTWORK @ 100% SCALE

# Overdressed 2.83"

#### **PANTONES**





#### FIT: RELAXED

#### UNDERDRESSED CREW SWEATSHIRT



#### **TECHNIQUE:**

EMBROIDERY TECHNIQUE (REFERENCE FOR TWO TONE COLOR OF EMBROIDERY)

#### **PANTONES**







ARTWORK @ 100% SCALE

11"

## Underdressed

#### **PANTONES**



2.83"

#### PITCH SHEET

#### ARTWORK @ 100% SCALE



#### **PANTONE**





CENTER HORIZONTALLY, 1/2" ABOVE SLEEVE PLACE 4" DOWN FROM CUFF, CENTERED CF NECK SEAM

WITH SHOULDER SEAM

#### **OVERDRESSED CREW SWEATSHIRT**



#### **TECHNIQUE:**

EMBROIDERY TECHNIQUE (REFERENCE FOR TWO TONE COLOR OF EMBROIDERY)

#### **PANTONES**









ARTWORK @ 100% SCALE

#### 11" -

## Overdressed

#### **PANTONES**





2.83"

#### PITCH SHEET

#### ARTWORK @ 100% SCALE



#### **PANTONE**









1/2" ABOVE SLEEVE CUFF, CENTERED WITH SHOULDER SEAM



#### **OVERDRESSED CREW SWEATSHIRT**



#### **TECHNIQUE:**

#### SCREEN PRINT & TONAL GLOSS PRINT

#### **PANTONES**





overdress
verb |⊠ōv⊠r⊠dres| [no object] (also be overdressed