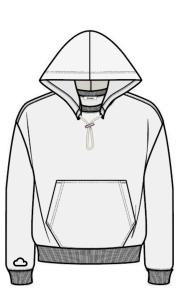

ITCH



HAND STITCH



**SCRIBLED** 



EMBROIDED APPLIQUE



LOOSE STITCH

#### **PRINT TECHNIQUES**





PVC HEAT TRANSFER



RAISED FLOCKING



**FLOCKING** 



VINYL



RAISED 3D + PRINT



**PLASTISOL** 



**FULL STITCH** 



GLOW IN THE DARK

#### **PURPLES & LAVENDERS**



#### **GALAXY BLUE**







#### **MINT**







#### **BIKING RED & ORANGE/FUSHIA ACCENTS**



PANTONE 16-1358

Orange Tiger

Orange Tiger imparts a fearless energy.



PANTONE 17-1926
Fruit Dove
An extroverted pink, Fruit Dove creates a presence that can't be ignored.















PANTONE 19-1650

Biking Red

An adventurous deep red, Biking Red is strong and powerful.

#### **BLUE GRASS**



#### WHITE SAND







#### UNISEX SWEATPANTS











#### **GRAPHICS & PRINT**



#### REACTIVE DYE

















#### REACTIVE & SULFURE DYE









SULFURE DYE



SULFURE DYE

#### FIT: RELAXED

#### **UNDERDRESSED TEE**



#### PITCH SHEET

PANTONE

TECHNIQUE: DIGITAL PRINT





#### ARTWORK @100% SCALE





PLACE 3" DOWN FROM CF NECK SEAM

#### CONSTRUCTION

#### FIT: RELAXED

#### **OVERDRESSEDTEE**



ART @100% AND PLACEMENT

#### ARTWORK @ 100% SCALE



#### TECHNIQUE: **DIGITAL PRINT**



#### PANTONE

PANTONE® 18-4728 TCX PANTONE® 18-4728 TCX Harbor Blue Harbor Blue



#### ARTWORK @ 100% SCALE



#### **PLACEMENT**



CENTER HORIZONTALLY, PLACE 2" DOWN FROM CF NECK SEAM

#### FIT: RELAXED

#### **UNDERDRESSED HOODIE**



#### **TECHNIQUE:**

EMBOSS TECHNIQUE (REFERENCE FOR TWO TONE COLOR OF EMBROIDERY)

#### **PANTONES**





## Underdressed

ARTWORK @ 100% SCALE

## 

#### **PANTONES**