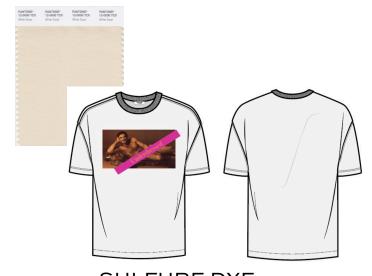

PLIQUE



LOOSE STITCH

#### **PRINT TECHNIQUES**





PVC HEAT TRANSFER



RAISED FLOCKING



**FLOCKING** 



VINYL



RAISED 3D + PRINT



**PLASTISOL** 



**FULL STITCH** 



GLOW IN THE DARK

#### **PURPLES & LAVENDERS**



#### **GALAXY BLUE**







#### **MINT**







#### **BIKING RED & ORANGE/FUSHIA ACCENTS**



PANTONE 16-1358

Orange Tiger

Orange Tiger imparts a fearless energy.



PANTONE 17-1926
Fruit Dove
An extroverted pink, Fruit Dove creates a presence that can't be ignored.















PANTONE 19-1650

Biking Red

An adventurous deep red, Biking Red is strong and powerful.

#### **BLUE GRASS**



#### WHITE SAND







#### UNISEX SWEATPANTS











#### **GRAPHICS & PRINT**



#### REACTIVE DYE

















#### REACTIVE & SULFURE DYE









SULFURE DYE



SULFURE DYE

#### FIT: RELAXED

#### **UNDERDRESSED TEE**



#### PITCH SHEET

PANTONE

TECHNIQUE: DIGITAL PRINT





#### ARTWORK @100% SCALE





PLACE 3" DOWN FROM CF NECK SEAM

#### CONSTRUCTION

#### FIT: RELAXED

#### **OVERDRESSEDTEE**



ART @100% AND PLACEMENT

#### ARTWORK @ 100% SCALE



#### TECHNIQUE: **DIGITAL PRINT**



#### PANTONE

PANTONE® 18-4728 TCX PANTONE® 18-4728 TCX Harbor Blue Harbor Blue



#### ARTWORK @ 100% SCALE



#### **PLACEMENT**



CENTER HORIZONTALLY, PLACE 2" DOWN FROM CF NECK SEAM

#### FIT: RELAXED

#### **UNDERDRESSED HOODIE**



#### **TECHNIQUE:**

EMBOSS TECHNIQUE (REFERENCE FOR TWO TONE COLOR OF EMBROIDERY)

#### **PANTONES**





## Underdressed

ARTWORK @ 100% SCALE

## 

#### **PANTONES**



## ARTWORK @ 100% SCALE **1**"\_\_\_\_ 0.6" **PANT