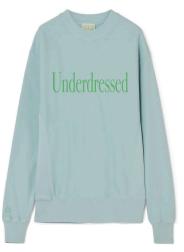

ISED FULL STITCH



HAND STITCH



**SCRIBLED** 



EMBROIDED APPLIQUE



LOOSE STITCH

#### **PRINT TECHNIQUES**





PVC HEAT TRANSFER



RAISED FLOCKING



**FLOCKING** 



VINYL



RAISED 3D + PRINT



**PLASTISOL** 



**FULL STITCH** 



GLOW IN THE DARK

#### **PURPLES & LAVENDERS**



#### **GALAXY BLUE**







#### **MINT**







#### **BIKING RED & ORANGE/FUSHIA ACCENTS**



PANTONE 16-1358

Orange Tiger

Orange Tiger imparts a fearless energy.



PANTONE 17-1926
Fruit Dove
An extroverted pink, Fruit Dove creates a presence that can't be ignored.















PANTONE 19-1650

Biking Red

An adventurous deep red, Biking Red is strong and powerful.

#### **BLUE GRASS**



#### WHITE SAND







#### UNISEX SWEATPANTS











#### **GRAPHICS & PRINT**



#### REACTIVE DYE

















#### REACTIVE & SULFURE DYE









SULFURE DYE



SULFURE DYE

#### FIT: RELAXED

#### **UNDERDRESSED TEE**



#### PITCH SHEET

PANTONE

TECHNIQUE: DIGITAL PRINT





#### ARTWORK @100% SCALE





PLACE 3" DOWN FROM CF NECK SEAM

#### CONSTRUCTION

#### FIT: RELAXED

#### **OVERDRESSEDTEE**



ART @100% AND PLACEMENT

#### ARTWORK @ 100% SCALE



#### TECHNIQUE: **DIGITAL PRINT**



#### PANTONE

PANTONE® 18-4728 TCX PANTONE® 18-4728 TCX Harbor Blue Harbor Blue



#### ARTWORK @ 100% SCALE



#### **PLACEMENT**



CENTER HORIZONTALLY, PLACE 2" DOWN FROM CF NECK SEAM

#### FIT: RELAXED

#### **UNDERDRESSED HOODIE**



#### **TECHNIQUE:**

EMBOSS TECHNIQUE (REFERENCE FOR TWO TONE COLOR OF EMBROIDERY)

#### **PANTONES**





## Underdressed

ARTWORK @ 100% SCALE

## 

#### **