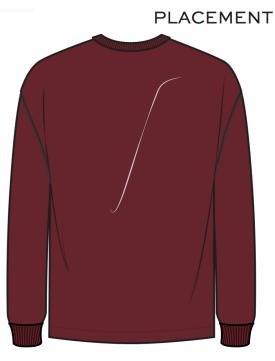

#### **PLACEMENT**

CENTER HORIZONTALLY, PLACE 2" DOWN FROM CF NECK SEAM

#### **PANTONE**

CENTER HORIZONTALLY, 1/2" ABOVE SLEEVE PLACE 4" DOWN FROM CUFF, CENTERED CF NECK SEAM

WITH SHOULDER SEAM