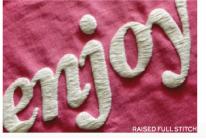

#### **EMBROIDERY TECHNIQUES**

3D OUTLINE

RAISED FULL STITCH

HAND STITCH

**SCRIBLED** 

EMBROIDED APPLIQUE

LOOSE STITCH