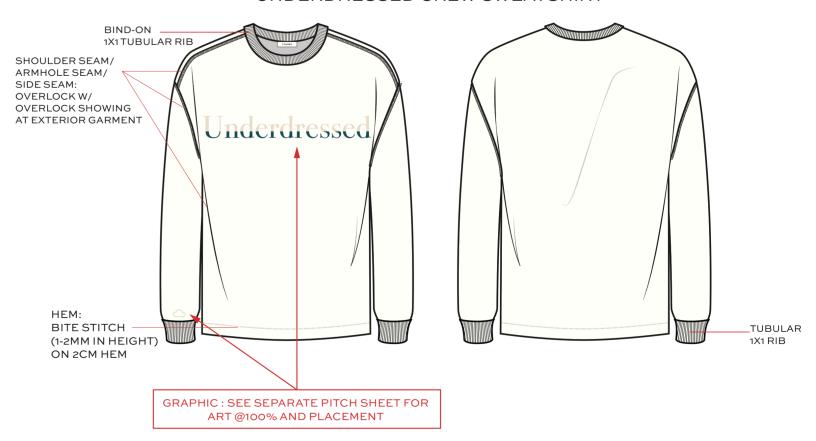

: RELAXED

#### ATTACH HOOD AND RIB TO SELF ALONG NECK. HOOD STOPS AWAY FROM CF 2-PLY/2 PC-SELF HOOD \*SEE REFERENCE PHOTO\* W/ DART SHOULDER SEAM: EDGESTITCH 1" DRAWCORD -TUNNEL SNTS SET-IN TUBULAR COLLAR 1X1 RIB STRADDLE STITCH ATJOIN Overcressed 3/8" BARTACKS: SPI: 85-90 -1X1 RIB INSET PANEL AT SIDE SEAM (FOLLOW REF SAMPLE FOR CONSTRUCTION) KANGAROO PATCH POCKET: 1/4" SNTS POCKET OPENING НЕМ: 1/8" DNCS CLEAN FINISH -1/4" DNCS STRADDLES SEAM TUBULAR -1X1 RIB **GRAPHIC: SEE SEPARATE PITCH SHEET FOR** ART @100% AND PLACEMENT

**OVERDRESSED HOODIE** 

#### **TECHNIQUE:**

EMBOSS TECHNIQUE (REFERENCE FOR TWO TONE COLOR OF EMBROIDERY)

#### **PANTONES**





## Overdressed

ARTWORK @ 100% SCALE

# Overdressed 2.83"

#### **PANTONES**





#### FIT: RELAXED

#### UNDERDRESSED CREW SWEATSHIRT



#### **TECHNIQUE:**

EMBROIDERY TECHNIQUE (REFERENCE FOR TWO TONE COLOR OF EMBROIDERY)

#### **PANTONES**







ARTWORK @ 100% SCALE

11"

## Underdressed

#### **PANTONES**



2.83"

#### PITCH SHEET

#### ARTWORK @ 100% SCALE



#### **PANTONE**





CENTER HORIZONTALLY, 1/2" ABOVE SLEEVE PLACE 4" DOWN FROM CUFF, CENTERED CF NECK SEAM

WITH SHOULDER SEAM

#### **OVERDRESSED CREW SWEATSHIRT**



#### **TECHNIQUE:**

EMBROIDERY TECHNIQUE (REFERENCE FOR TWO TONE COLOR OF EMBROIDERY)

#### **PANTONES**









ARTWORK @ 100% SCALE

#### 11" -

## Overdressed

#### **PANTONES**





2.83"

#### PITCH SHEET

#### ARTWORK @ 100% SCALE



#### **PANTONE**









1/2" ABOVE SLEEVE CUFF, CENTERED WITH SHOULDER SEAM



#### **OVERDRESSED CREW SWEATSHIRT**



#### **TECHNIQUE:**

#### SCREEN P