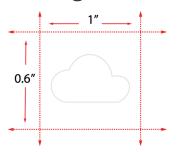

## ARTWORK @ 100% SCALE **1**"\_\_\_\_ 0.6" **PANTONE** PANTONE® PANTONE® 18-4728 TCX 18-4728 TCX Harbor Blue Harbor Blue **PLACEMENT** CENTER HORIZONTALLY, 1/2" ABOVE SLEEVE CUFF, CENTERED PLACE 3" DOWN FROM WITH SHOULDER **CF NECK SEAM SEAM**