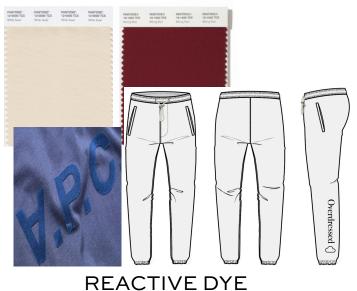

#### REACTIVE DYE

#### **UNDERDRESSED SWEATPANTS**

**PANTONE** 

#### **OVERDRESSED SWEATPANTS**

**PANTONE** 