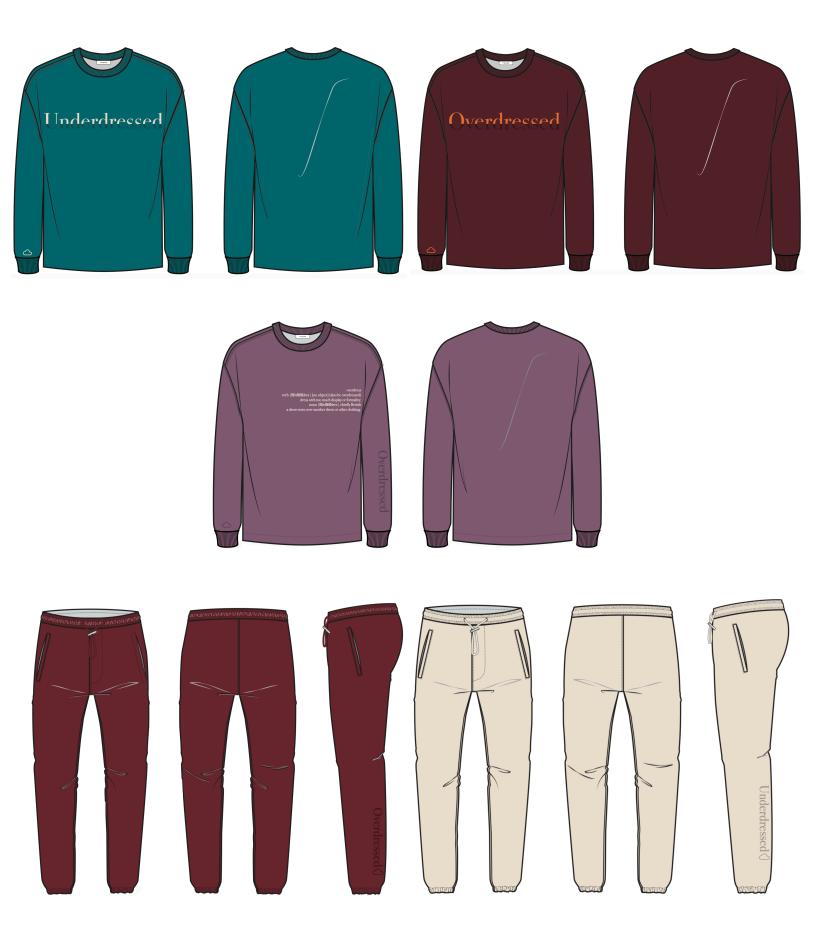

#### UNDERDRESSED CREW SWEATSHIRT

#### **OVERDRESSED CREW SWEATSHIRT**

#### **UNDERDRESSED SWEATPANTS**

**PANTONE** 

#### **OVERDRESSED SWEATPANTS**

**PANTONE** 