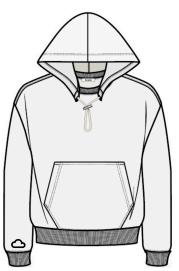

#### **UNDERDRESSED HOODIE**

#### ATTACH HOOD AND RIB TO SELF ALONG NECK. HOOD STOPS AWAY FROM CF 2-PLY/2 PC-SELF HOOD \*SEE REFERENCE PHOTO\* W/ DART SHOULDER SEAM: EDGESTITCH 1" DRAWCORD -TUNNEL SNTS SET-IN TUBULAR COLLAR 1X1 RIB STRADDLE STITCH ATJOIN Overcressed 3/8" BARTACKS: SPI: 85-90 -1X1 RIB INSET PANEL AT SIDE SEAM (FOLLOW REF SAMPLE FOR CONSTRUCTION) KANGAROO PATCH POCKET: 1/4" SNTS POCKET OPENING НЕМ: 1/8" DNCS CLEAN FINISH -1/4" DNCS STRADDLES SEAM TUBULAR -1X1 RIB **GRAPHIC: SEE SEPARATE PITCH SHEET FOR** ART @100% AND PLACEMENT

**OVERDRESSED HOODIE** 