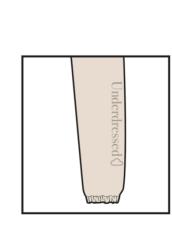

#### **UNDERDRESSED SWEATPANTS**

**PANTONE** 

## TECHNIQUE: TONAL FLOCKING

## **Underdressed** ()

ARTWORK @ 100% SCALE

#### **PANTONE**

#### **PLACEMENT**

1" ABOVE CUFF ON WEARER'S LEFT, 5" OVER FROM CENTER