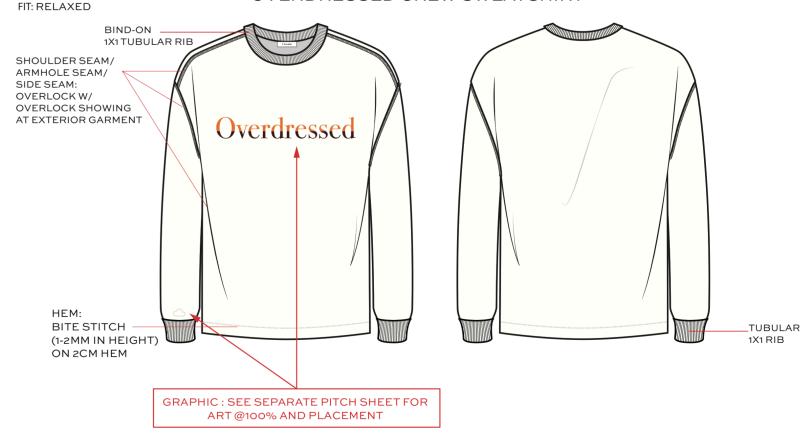

#### FIT: RELAXED

#### **OVERDRESSEDTEE**

ART @100% AND PLACEMENT

#### ARTWORK @ 100% SCALE

#### TECHNIQUE: **DIGITAL PRINT**

#### PANTONE

PANTONE® 18-4728 TCX PANTONE® 18-4728 TCX Harbor Blue Harbor Blue

#### **PLACEMENT**

CENTER HORIZONTALLY, PLACE 2" DOWN FROM CF NECK SEAM