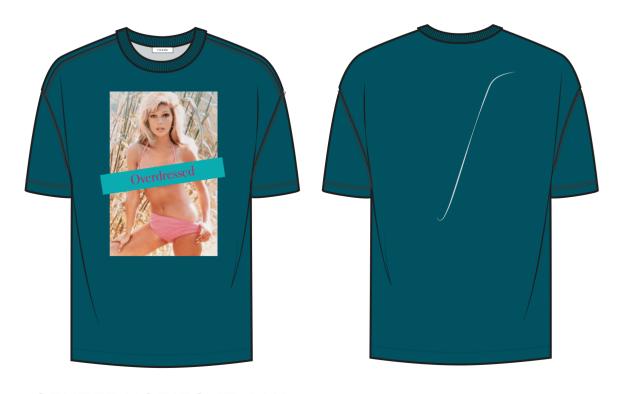

esence that can't be ignored.















PANTONE 19-1650

Biking Red

An adventurous deep red, Biking Red is strong and powerful.

#### **BLUE GRASS**



#### WHITE SAND







#### UNISEX SWEATPANTS











#### **GRAPHICS & PRINT**



#### REACTIVE DYE

















#### REACTIVE & SULFURE DYE









SULFURE DYE



SULFURE DYE

#### FIT: RELAXED

#### **UNDERDRESSED TEE**



#### PITCH SHEET

PANTONE

TECHNIQUE: DIGITAL PRINT





#### ARTWORK @100% SCALE





PLACE 3" DOWN FROM CF NECK SEAM

#### CONSTRUCTION

#### FIT: RELAXED

#### **OVERDRESSEDTEE**



ART @100% AND PLACEMENT

#### ARTWORK @ 100% SCALE



#### TECHNIQUE: **DIGITAL PRINT**



#### PANTONE

PANTONE® 18-4728 TCX PANTONE® 18-4728 TCX Harbor Blue Harbor Blue



#### ARTWORK @ 100% SCALE



#### **PLACEMENT**



CENTER HORIZONTALLY, PLACE 2" DOWN FROM CF NECK SEAM

#### FIT: RELAXED

#### **UNDERDRESSED HOODIE**



#### **TECHNIQUE:**

EMBOSS TECHNIQUE (REFERENCE FOR TWO TONE COLOR OF EMBROIDERY)

#### **PANTONES**





## Underdressed

ARTWORK @ 100% SCALE

## 

#### **PANTONES**



## ARTWORK @ 100% SCALE **1**"\_\_\_\_ 0.6" **PANTONE** PANTONE® PANTONE® 18-4728 TCX 18-4728 TCX Harbor Blue Harbor Blue **PLACEMENT** CENTER HORIZONTALLY, 1/2" ABOVE SLEEVE CUFF, CENTERED PLACE 3" DOWN FROM WITH SHOULDER **CF NECK SEAM SEAM**

FIT: RELAXED

#### ATTACH HOOD AND RIB TO SELF ALONG NECK. HOOD STOPS AWAY FROM CF 2-PLY/2 PC-SELF HOOD \*SEE REFERENCE PHOTO\* W/ DART SHOULDER SEAM: EDGESTITCH 1" DRAWCORD -TUNNEL SNTS SET-IN TUBULAR COLLAR 1X1 RIB STRADDLE STITCH ATJOIN Overcressed 3/8" BARTACKS: SPI: 85-