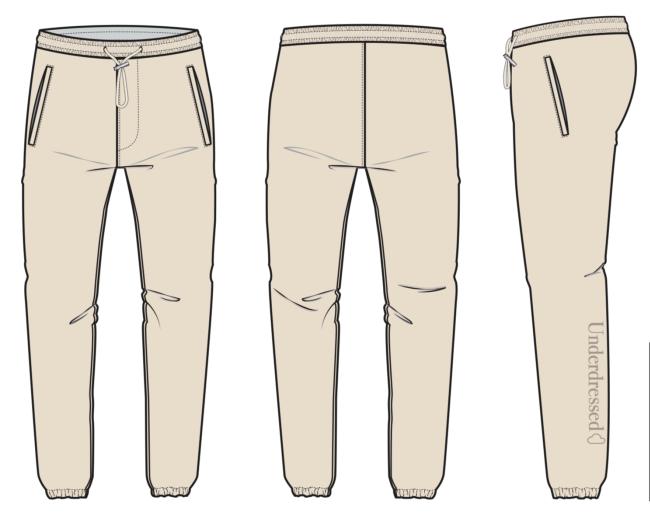

#### **UNDERDRESSED SWEATPANTS**

**PANTONE** 

## TECHNIQUE: TONAL FLOCKING

## **Underdressed** ()

ARTWORK @ 100% SCALE

#### **PANTONE**

#### **PLACEMENT**

1" ABOVE CUFF ON WEARER'S LEFT, 5" OVER FROM CENTER