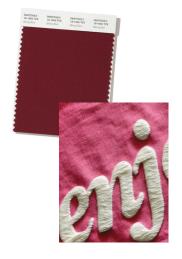

#### **EMBROIDERY TECHNIQUES**

3D OUTLINE

RAISED FULL STITCH

HAND STITCH

**SCRIBLED** 

EMBROIDED APPLIQUE

LOOSE STITCH

#### **PRINT TECHNIQUES**

PVC HEAT TRANSFER

RAISED FLOCKING

**FLOCKING** 

VINYL

RAISED 3D + PRINT

**PLASTISOL** 

**FULL STITCH** 