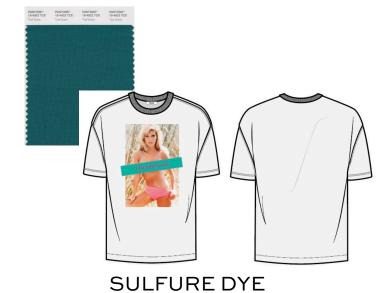

EMBROIDED APPLIQUE



LOOSE STITCH

#### **PRINT TECHNIQUES**





PVC HEAT TRANSFER



RAISED FLOCKING



**FLOCKING** 



VINYL



RAISED 3D + PRINT



**PLASTISOL** 



**FULL STITCH** 



GLOW IN THE DARK

#### **PURPLES & LAVENDERS**



#### **GALAXY BLUE**







#### **MINT**







#### **BIKING RED & ORANGE/FUSHIA ACCENTS**



PANTONE 16-1358

Orange Tiger

Orange Tiger imparts a fearless energy.



PANTONE 17-1926
Fruit Dove
An extroverted pink, Fruit Dove creates a presence that can't be ignored.















PANTONE 19-1650

Biking Red

An adventurous deep red, Biking Red is strong and powerful.

#### **BLUE GRASS**



#### WHITE SAND







#### UNISEX SWEATPANTS











#### **GRAPHICS & PRINT**



#### REACTIVE DYE

















#### REACTIVE & SULFURE DYE









SULFURE DYE



SULFURE DYE

#### FIT: RELAXED

#### **UNDERDRESSED TEE**



#### PITCH SHEET

PANTONE

TECHNIQUE: DIGITAL PRINT





#### ARTWORK @100% SCALE





PLACE 3" DOWN FROM CF NECK SEAM

#### CONSTRUCTION

#### FIT: RELAXED

#### **OVERDRESSEDTEE**



ART @100% AND PLACEMENT

#### ARTWORK @ 100% SCALE



#### TECHNIQUE: **DIGITAL PRINT**



#### PANTONE

PANTONE® 18-4728 TCX PANTONE® 18-4728 TCX Harbor Blue Harbor Blue



#### ARTWORK @ 100% SCALE



#### **PLACEMENT**



CENTER HORIZONTALLY, PLACE 2" DOWN FROM CF NECK SEAM

#### FIT: RELAXED

#### **UNDERDRESSED HOODIE**



#### **TECHNIQUE:**

EMBOSS TECHNIQUE (REFERENCE FOR TWO TONE COLOR OF EMBROIDERY)

#### **PANTONES**





## Underdressed

ARTWORK @ 100% SCALE

## 

#### **PANTONES**



## ARTWORK @ 100% SCALE **1**"\_\