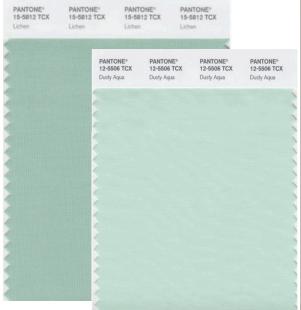

## **OVERDRESSED**

## UNDERDRESSED

**CAPSULE** 

#### **DESIGN COLLECTION**



#### **DESIGN COLLECTION**



#### **EMBROIDERY TECHNIQUES**





3D OUTLINE



RAISED FULL STITCH



HAND STITCH



**SCRIBLED** 



EMBROIDED APPLIQUE



LOOSE STITCH

#### **PRINT TECHNIQUES**





PVC HEAT TRANSFER



RAISED FLOCKING



**FLOCKING** 



VINYL



RAISED 3D + PRINT



**PLASTISOL** 



**FULL STITCH** 



GLOW IN THE DARK

#### **PURPLES & LAVENDERS**



#### **GALAXY BLUE**







#### **MINT**







#### **BIKING RED & ORANGE/FUSHIA ACCENTS**



PANTONE 16-1358

Orange Tiger

Orange Tiger imparts a fearless energy.



PANTONE 17-1926
Fruit Dove
An extroverted pink, Fruit Dove creates a presence that can't be ignored.















PANTONE 19-1650

Biking Red

An adventurous deep red, Biking Red is strong and powerful.

#### **BLUE GRASS**



#### WHITE SAND







#### UNISEX SWEATPANTS











#### **GRAPHICS & PRINT**



#### REACTIVE DYE

















#### REACTIVE & SULFURE DYE









SULFURE DYE



SULFURE DYE

#### FIT: RELAXED

#### **UNDERDRESSED TEE**



#### PITCH SHEET

PANTONE

TECHNIQUE: DIGITAL PRINT





#### ARTWORK @100% SCALE





PLACE 3" DOWN FROM CF NECK SEAM

#### CONSTRUCTION

#### FIT: RELAXED

#### **OVERDRESSEDTEE**



ART @100% AND PLACEMENT