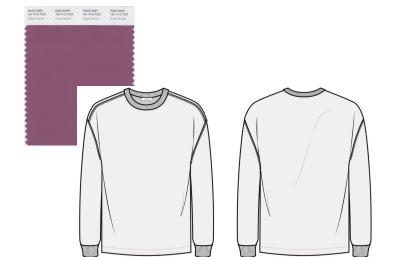

EMBROIDED APPLIQUE



LOOSE STITCH

#### **PRINT TECHNIQUES**





PVC HEAT TRANSFER



RAISED FLOCKING



**FLOCKING** 



VINYL



RAISED 3D + PRINT



**PLASTISOL** 



**FULL STITCH** 



GLOW IN THE DARK

#### **PURPLES & LAVENDERS**



#### **GALAXY BLUE**







#### **MINT**







#### **BIKING RED & ORANGE/FUSHIA ACCENTS**



PANTONE 16-1358

Orange Tiger

Orange Tiger imparts a fearless energy.



PANTONE 17-1926
Fruit Dove
An extroverted pink, Fruit Dove creates a presence that can't be ignored.















PANTONE 19-1650

Biking Red

An adventurous deep red, Biking Red is strong and powerful.

#### **BLUE GRASS**



#### WHITE SAND







#### UNISEX SWEATPANTS











#### **GRAPHICS & PRINT**



#### REACTIVE DYE

















#### REACTIVE & SULFURE DYE









SULFURE DYE



SULFURE DYE

#### FIT: RELAXED

#### **UNDERDRESSED TEE**



#### PITCH SHEET

PANTONE

TECHNIQUE: DIGITAL PRINT





#### ARTWORK @100% SCALE





PLACE 3" DOWN FROM CF NECK SEAM

#### CONSTRUCTION

#### FIT: RELAXED

#### **OVERDRESSEDTEE**



ART @100% AND PLACEMENT

#### ARTWORK @ 100% SCALE



#### TECHNIQUE: **DIGITAL PRINT**



#### PANTONE

PANTONE® 18-4728 TCX PANTONE® 18-4728 TCX Harbor Blue Harbor Blue



#### ARTWORK @ 100% SCALE



#### **PLACEMENT**



CENTER HORIZONTALLY, PLACE 2" DOWN FROM CF NECK SEAM

#### FIT: RELAXED

#### **UNDERDRESSED HOODIE**



#### **TECHNIQUE:**

EMBOSS TECHNIQUE (REFERENCE FOR TWO TONE COLOR OF EMBROIDERY)

#### **PANTONES**





## Underdressed

ARTWORK @ 100% SCALE

## 

#### **PANTONES**



## ARTWORK @ 100% SCALE **1**"\_\_\