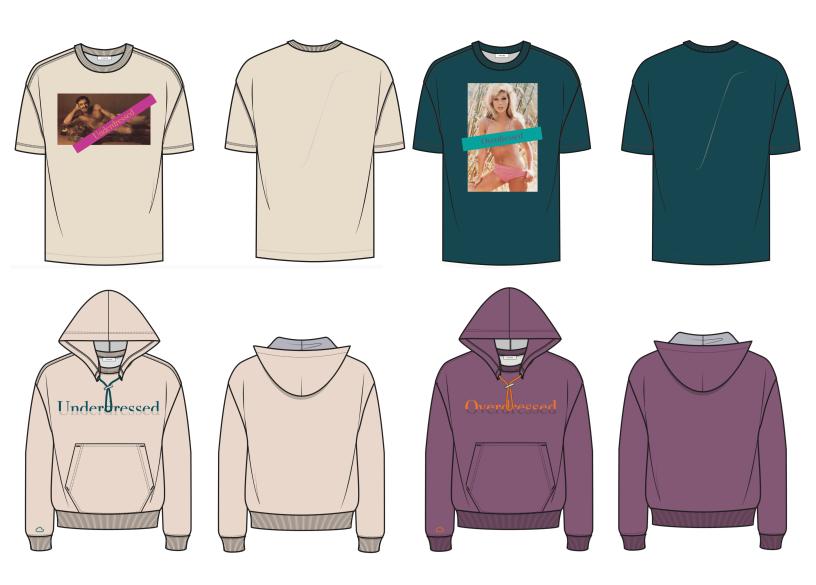

#### **UNDERDRESSED TEE**

#### **OVERDRESSEDTEE**

ART @100% AND PLACEMENT

#### **UNDERDRESSED HOODIE**

**OVERDRESSED HOODIE** 