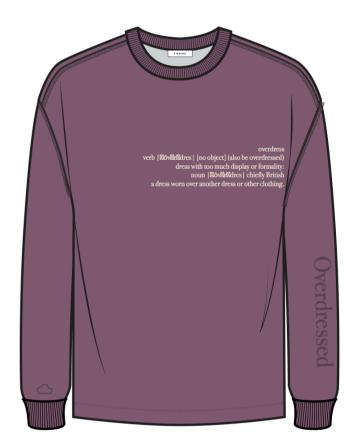

#### **OVERDRESSED CREW SWEATSHIRT**

#### **TECHNIQUE:**

#### SCREEN PRINT & TONAL GLOSS PRINT

#### **PANTONES**

overdress
verb |⊠ōv⊠r⊠dres| [no object] (also be overdressed)
dress with too much display or formality:
noun |⊠ōv⊠r⊠dres| chiefly British
a dress worn over another dress or other clothing.

### Overdressed

ARTWORK @ 100% SCALE

#### **PLACEMENT**

1/2" ABOVE SLEEVE CUFF, CENTERED WITH SHOULDER SEAM

7" DOWN FROM
SHOULDER'S SEAM,
1/2" LEFT FROM
WEARER'S LEFT SIDE
SEAM

1" ABOVE SLEEVE CUFF, 1/2" LEFT FROM SHOULDER SEAM LINE