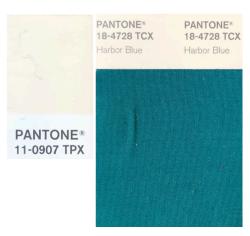

#### REACTIVE & SULFURE DYE









SULFURE DYE



SULFURE DYE

#### FIT: RELAXED

#### **UNDERDRESSED TEE**



#### PITCH SHEET

PANTONE

TECHNIQUE: DIGITAL PRINT





#### ARTWORK @100% SCALE





PLACE 3" DOWN FROM CF NECK SEAM

#### CONSTRUCTION

#### FIT: RELAXED

#### **OVERDRESSEDTEE**



ART @100% AND PLACEMENT

#### ARTWORK @ 100% SCALE



#### TECHNIQUE: **DIGITAL PRINT**



#### PANTONE

PANTONE® 18-4728 TCX PANTONE® 18-4728 TCX Harbor Blue Harbor Blue



#### ARTWORK @ 100% SCALE



#### **PLACEMENT**



CENTER HORIZONTALLY, PLACE 2" DOWN FROM CF NECK SEAM

#### FIT: RELAXED

#### **UNDERDRESSED HOODIE**



#### **TECHNIQUE:**

EMBOSS TECHNIQUE (REFERENCE FOR TWO TONE COLOR OF EMBROIDERY)

#### **PANTONES**





## Underdressed

ARTWORK @ 100% SCALE

## 

#### **PANTONES**



## ARTWORK @ 100% SCALE **1**"\_\_\_\_ 0.6" **PANTONE** PANTONE® PANTONE® 18-4728 TCX 18-4728 TCX Harbor Blue Harbor Blue **PLACEMENT** CENTER HORIZONTALLY, 1/2" ABOVE SLEEVE CUFF, CENTERED PLACE 3" DOWN FROM WITH SHOULDER **CF NECK SEAM SEAM**

FIT: RELAXED

#### ATTACH HOOD AND RIB TO SELF ALONG NECK. HOOD STOPS AWAY FROM CF 2-PLY/2 PC-SELF HOOD \*SEE REFERENCE PHOTO\* W/ DART SHOULDER SEAM: EDGESTITCH 1" DRAWCORD -TUNNEL SNTS SET-IN TUBULAR COLLAR 1X1 RIB STRADDLE STITCH ATJOIN Overcressed 3/8" BARTACKS: SPI: 85-90 -1X1 RIB INSET PANEL AT SIDE SEAM (FOLLOW REF SAMPLE FOR CONSTRUCTION) KANGAROO PATCH POCKET: 1/4" SNTS POCKET OPENING НЕМ: 1/8" DNCS CLEAN FINISH -1/4" DNCS STRADDLES SEAM TUBULAR -1X1 RIB **GRAPHIC: SEE SEPARATE PITCH SHEET FOR** ART @100% AND PLACEMENT

**OVERDRESSED HOO