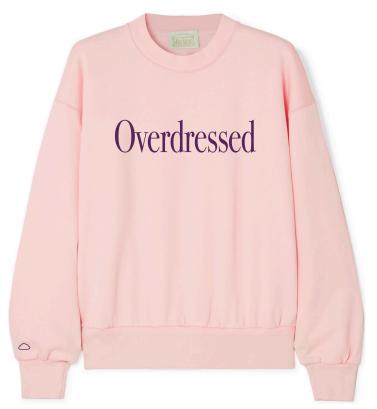

## **OVERDRESSED**

#### **PANTONES**

overdress
verb |⊠ōv⊠r⊠dres| [no object] (also be overdressed)
dress with too much display or formality:
noun |⊠ōv⊠r⊠dres| chiefly British
a dress worn over another dress or other clothing.