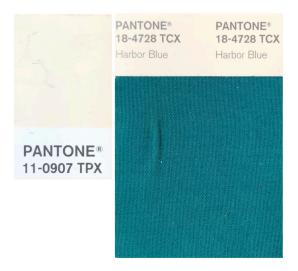

#### **GRAPHICS & PRINT**



#### REACTIVE DYE

















#### REACTIVE & SULFURE DYE









SULFURE DYE



SULFURE DYE

#### FIT: RELAXED

#### **UNDERDRESSED TEE**



#### PITCH SHEET

PANTONE

TECHNIQUE: DIGITAL PRINT





#### ARTWORK @100% SCALE





PLACE 3" DOWN FROM CF NECK SEAM

#### CONSTRUCTION

#### FIT: RELAXED

#### **OVERDRESSEDTEE**



ART @100% AND PLACEMENT

#### ARTWORK @ 100% SCALE



#### TECHNIQUE: **DIGITAL PRINT**



#### PANTONE

PANTONE® 18-4728 TCX PANTONE® 18-4728 TCX Harbor Blue Harbor Blue



#### ARTWORK @ 100% SCALE



#### **PLACEMENT**



CENTER HORIZONTALLY, PLACE 2" DOWN FROM CF NECK SEAM

#### FIT: RELAXED

#### **UNDERDRESSED HOODIE**



#### **TECHNIQUE:**

EMBOSS TECHNIQUE (REFERENCE FOR TWO TONE COLOR OF EMBROIDERY)

#### **PANTONES**





## Underdressed

ARTWORK @ 100% SCALE

## 

#### **PANTONES**



## ARTWORK @ 100% SCALE **1**"\_\_\_\_ 0.6" **PANTONE** PANTONE® PANTONE® 18-4728 TCX 18-4728 TCX Harbor Blue Harbor Blue **PLACEMENT** CENTER HORIZONTALLY, 1/2" ABOVE SLEEVE CUFF, CENTERED PLACE 3" DOWN FROM WITH SHOULDER **CF NECK SEAM SEAM**

FIT: RELAXED

#### ATTACH HOOD AND RIB TO SELF ALONG NECK. HOOD STOPS AWAY FROM CF 2-PLY/2 PC-SELF HOOD \*SEE REFERENCE PHOTO\* W/ DART SHOULDER SEAM: EDGESTITCH 1" DRAWCORD -TUNNEL SNTS SET-IN TUBULAR COLLAR 1X1 RIB STRADDLE STITCH ATJOIN Overcressed 3/8" BARTACKS: SPI: 85-90 -1X1 RIB INSET PANEL AT SIDE SEAM (FOLLOW REF SAMPLE FOR CONSTRUCTION) KANGAROO PATCH POCKET: 1/4" SNTS POCKET OPENING НЕМ: 1/8" DNCS CLEAN FINISH -1/4" DNCS STRADDLES SEAM TUBULAR -1X1 RIB **GRAPHIC: SEE SE