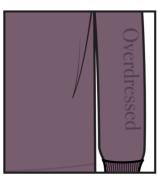

#### **OVERDRESSED SWEATPANTS**

**PANTONE** 

## Overdressed

ARTWORK @ 100% SCALE

Overdressed

**PANTONE** 

#### **PLACEMENT**

1" ABOVE CUFF ON WEARER'S LEFT, 5" OVER FROM CENTER