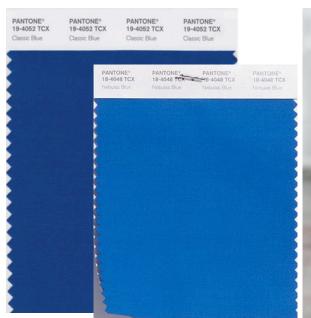

## **OVERDRESSED**

## UNDERDRESSED

**CAPSULE** 

#### **DESIGN COLLECTION**



#### **DESIGN COLLECTION**



#### **EMBROIDERY TECHNIQUES**





3D OUTLINE



RAISED FULL STITCH



HAND STITCH



**SCRIBLED** 



EMBROIDED APPLIQUE



LOOSE STITCH

#### **PRINT TECHNIQUES**





PVC HEAT TRANSFER



RAISED FLOCKING



**FLOCKING** 



VINYL



RAISED 3D + PRINT



**PLASTISOL** 



**FULL STITCH** 



GLOW IN THE DARK

#### **PURPLES & LAVENDERS**



#### **GALAXY BLUE**







#### **MINT**







#### **BIKING RED & ORANGE/FUSHIA ACCENTS**



PANTONE 16-1358

Orange Tiger

Orange Tiger imparts a fearless energy.



PANTONE 17-1926
Fruit Dove
An extroverted pink, Fruit Dove creates a presence that can't be ignored.















PANTONE 19-1650

Biking Red

An adventurous deep red, Biking Red is strong and powerful.

#### **BLUE GRASS**



#### WHITE SAND







#### UNISEX SWEATPANTS











#### **GRAPHICS & PRINT**



#### REACTIVE DYE

















#### REACTIVE & SULFURE DYE









SULFURE DYE



SULFURE DYE

#### FIT: RELAXED

#### **UNDERDRESSED TEE**



#### PITCH SHEET

PANTONE

TECHNIQUE: DIGITAL PRINT





#### ARTWORK @100% SCALE





PLACE 3" DOWN FROM CF NECK SEAM

#### CONSTRUCTION

#### FIT: RELAXED

#### **OVERDRESSEDTEE**



ART