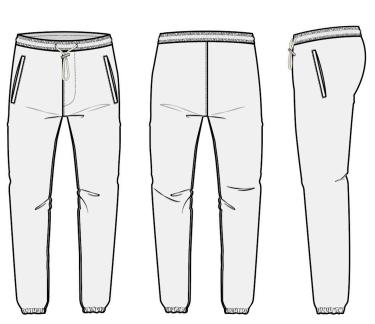

#### UNISEX SWEATPANTS

#### FIT: RELAXED

#### **UNDERDRESSED SWEATPANTS**

**PANTONE** 

#### **OVERDRESSED SWEATPANTS**

**PANTONE** 