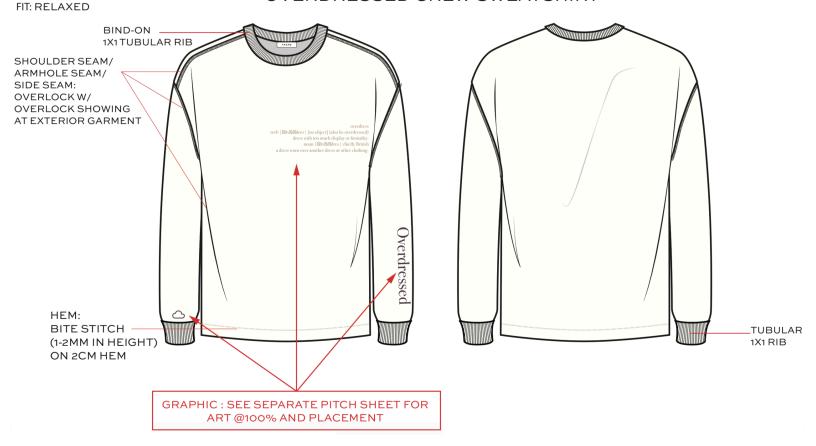

#### FIT: RELAXED

#### CONSTRUCTION

#### ATTACH HOOD AND RIB TO SELF ALONG NECK. HOOD STOPS AWAY FROM CF 2-PLY/2 PC-SELF HOOD \*SEE REFERENCE PHOTO\* W/ DART SHOULDER SEAM: EDGESTITCH 1" DRAWCORD -TUNNEL SNTS SET-IN TUBULAR COLLAR 1X1 RIB STRADDLE STITCH ATJOIN Overcressed 3/8" BARTACKS: SPI: 85-90 -1X1 RIB INSET PANEL AT SIDE SEAM (FOLLOW REF SAMPLE FOR CONSTRUCTION) KANGAROO PATCH POCKET: 1/4" SNTS POCKET OPENING НЕМ: 1/8" DNCS CLEAN FINISH -1/4" DNCS STRADDLES SEAM TUBULAR -1X1 RIB **GRAPHIC: SEE SEPARATE PITCH SHEET FOR** ART @100% AND PLACEMENT