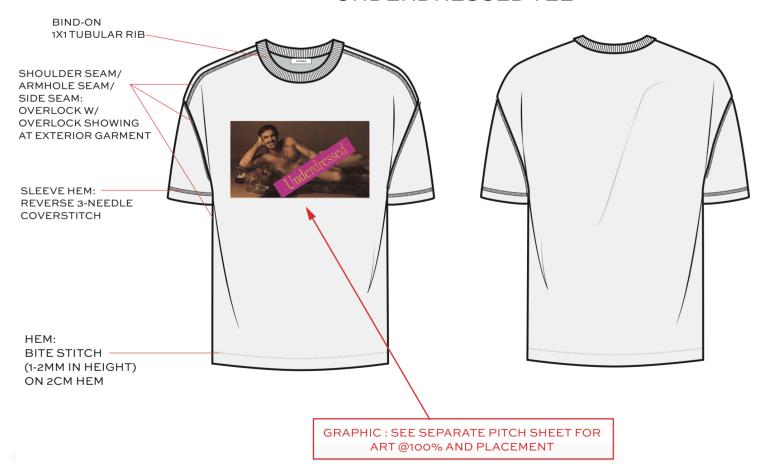

#### **UNDERDRESSED TEE**

#### ATTACH HOOD AND RIB TO SELF ALONG NECK. HOOD STOPS AWAY FROM CF 2-PLY/2 PC-SELF HOOD \*SEE REFERENCE PHOTO\* W/ DART SHOULDER SEAM: EDGESTITCH 1" DRAWCORD -TUNNEL SNTS SET-IN TUBULAR COLLAR 1X1 RIB STRADDLE STITCH ATJOIN Overcressed 3/8" BARTACKS: SPI: 85-90 -1X1 RIB INSET PANEL AT SIDE SEAM (FOLLOW REF SAMPLE FOR CONSTRUCTION) KANGAROO PATCH POCKET: 1/4" SNTS POCKET OPENING НЕМ: 1/8" DNCS CLEAN FINISH -1/4" DNCS STRADDLES SEAM TUBULAR -1X1 RIB **GRAPHIC: SEE SEPARATE PITCH SHEET FOR** ART @100% AND PLACEMENT