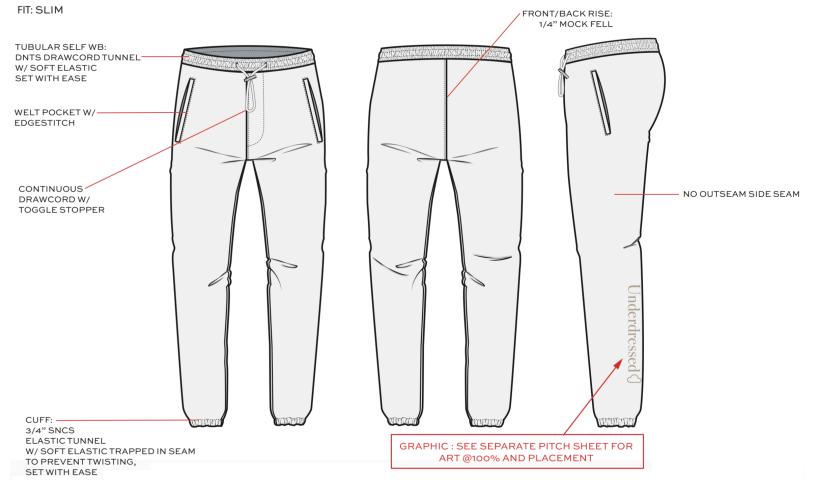

}\mathbb{C}\mathbb{C}\mathbb{C}\mathbb{C}\mathbb{C}\mathbb{C}\mathbb{C}\mathbb{C}\mathbb{C}\mathbb{C}\mathbb{C}\mathbb{C}\mathbb{C}\mathbb{C}\mathbb{C}\mathbb{C}\mathbb{C}\mathbb{C}\mathbb{C}\mathbb{C}\mathbb{C}\mathbb{C}\mathbb{C}\mathbb{C}\mathbb{C}\mathbb{C}\mathbb{C}\mathbb{C}\mathbb{C}\mathbb{C}\mathbb{C}\mathbb{C}\mathbb{C}\mathbb{C}\mathbb{C}\mathbb{C}\mathbb{C}\mathbb{C}\mathbb{C}\mathbb{C}\mathbb{C}\mathbb{C}\mathbb{C}\mathbb{C}\mathbb{C}\mathbb{C}\mathbb{C}\mathbb{C}\mathbb{C}\mathbb{C}\mathbb{C}\mathbb{C}\mathbb{C}\mathbb{C}\mathbb{C}\



#### **PLACEMENT**







1/2" ABOVE SLEEVE CUFF, CENTERED WITH SHOULDER SEAM



7" DOWN FROM
SHOULDER'S SEAM,
1/2" LEFT FROM
WEARER'S LEFT SIDE
SEAM



1" ABOVE SLEEVE CUFF, 1/2" LEFT FROM SHOULDER SEAM LINE

#### **UNDERDRESSED SWEATPANTS**



**PANTONE** 

## TECHNIQUE: TONAL FLOCKING





## **Underdressed** ()

ARTWORK @ 100% SCALE



#### **PANTONE**



#### **PLACEMENT**





1" ABOVE CUFF ON WEARER'S LEFT, 5" OVER FROM CENTER

#### **OVERDRESSED SWEATPANTS**



**PANTONE** 







## Overdressed

ARTWORK @ 100% SCALE

Overdressed

**PANTONE** 



#### **PLACEMENT**







1" ABOVE CUFF ON WEARER'S LEFT, 5" OVER FROM CENTER