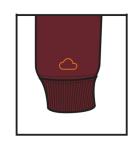

#### CONSTRUCTION

#### ATTACH HOOD AND RIB TO SELF ALONG NECK. HOOD STOPS AWAY FROM CF 2-PLY/2 PC-SELF HOOD \*SEE REFERENCE PHOTO\* W/ DART SHOULDER SEAM: EDGESTITCH 1" DRAWCORD -TUNNEL SNTS SET-IN TUBULAR COLLAR 1X1 RIB STRADDLE STITCH ATJOIN Overcressed 3/8" BARTACKS: SPI: 85-90 -1X1 RIB INSET PANEL AT SIDE SEAM (FOLLOW REF SAMPLE FOR CONSTRUCTION) KANGAROO PATCH POCKET: 1/4" SNTS POCKET OPENING НЕМ: 1/8" DNCS CLEAN FINISH -1/4" DNCS STRADDLES SEAM TUBULAR -1X1 RIB **GRAPHIC: SEE SEPARATE PITCH SHEET FOR** ART @100% AND PLACEMENT