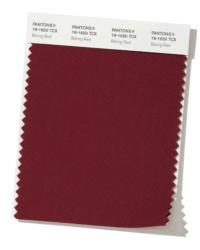

PANTONE 19-1650

Biking Red

An adventurous deep red, Biking Red is strong and powerful.