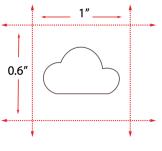

## ARTWORK @ 100% SCALE **1**"\_\_\_\_ 0.6" **PANTONE** PANTONE® PANTONE® 18-4728 TCX 18-4728 TCX Harbor Blue Harbor Blue **PLACEMENT** CENTER HORIZONTALLY, 1/2" ABOVE SLEEVE CUFF, CENTERED PLACE 3" DOWN FROM WITH SHOULDER **CF NECK SEAM SEAM**