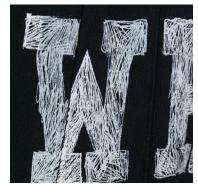

#### **EMBROIDERY TECHNIQUES**

3D OUTLINE

RAISED FULL STITCH

HAND STITCH

**SCRIBLED** 

EMBROIDED APPLIQUE

LOOSE STITCH