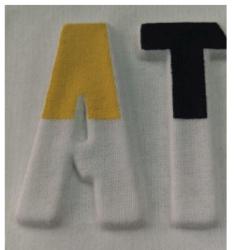

#### **TECHNIQUE:**

EMBOSS TECHNIQUE (REFERENCE FOR TWO TONE COLOR OF EMBROIDERY)

#### **PANTONES**