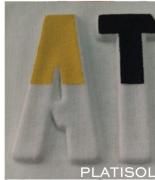

#### **EMBROIDERY TECHNIQUES**

3D OUTLINE

RAISED FULL STITCH

HAND STITCH

**SCRIBLED** 

EMBROIDED APPLIQUE

LOOSE STITCH

#### **PRINT TECHNIQUES**

PVC HEAT TRANSFER

RAISED FLOCKING

**FLOCKING** 

VINYL

RAISED 3D + PRINT

**PLASTISOL** 

**FULL STITCH** 