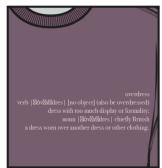

#### **PANTONES**

overdress
verb |⊠ōv⊠r⊠dres| [no object] (also be overdressed)
dress with too much display or formality:
noun |⊠ōv⊠r⊠dres| chiefly British
a dress worn over another dress or other clothing.