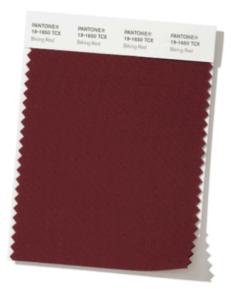

PANTONE 19-1650

Biking Red

An adventurous deep red, Biking Red is strong and powerful.