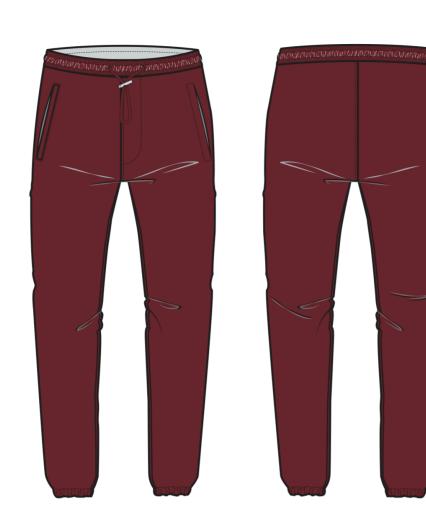

#### **OVERDRESSED SWEATPANTS**

**PANTONE** 

## Overdressed

ARTWORK @ 100% SCALE

Overdressed

**PANTONE** 

#### **PLACEMENT**

1" ABOVE CUFF ON WEARER'S LEFT, 5" OVER FROM CENTER