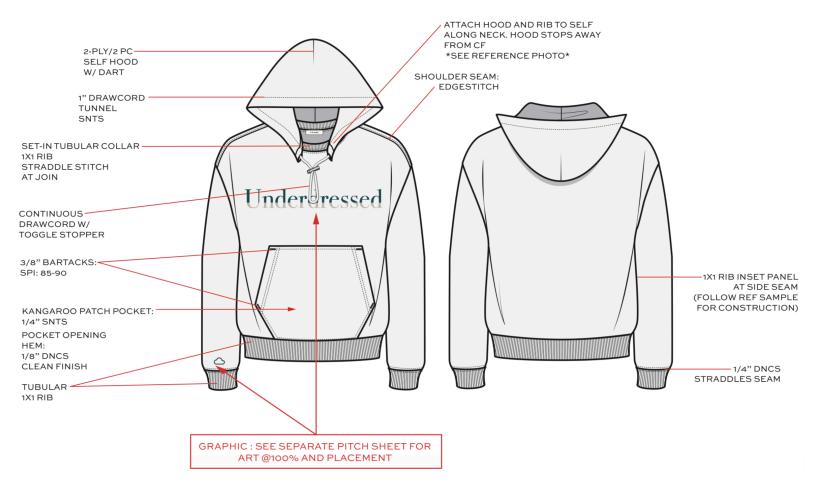

#### ATTACH HOOD AND RIB TO SELF ALONG NECK. HOOD STOPS AWAY FROM CF 2-PLY/2 PC-SELF HOOD \*SEE REFERENCE PHOTO\* W/ DART SHOULDER SEAM: EDGESTITCH 1" DRAWCORD -TUNNEL SNTS SET-IN TUBULAR COLLAR 1X1 RIB STRADDLE STITCH ATJOIN Overcressed 3/8" BARTACKS: SPI: 85-90 -1X1 RIB INSET PANEL AT SIDE SEAM (FOLLOW REF SAMPLE FOR CONSTRUCTION) KANGAROO PATCH POCKET: 1/4" SNTS POCKET OPENING НЕМ: 1/8" DNCS CLEAN FINISH -1/4" DNCS STRADDLES SEAM TUBULAR -1X1 RIB **GRAPHIC: SEE SEPARATE PITCH SHEET FOR** ART @100% AND PLACEMENT

**OVERDRESSED HOODIE** 

#### **UNDERDRESSED HOODIE**