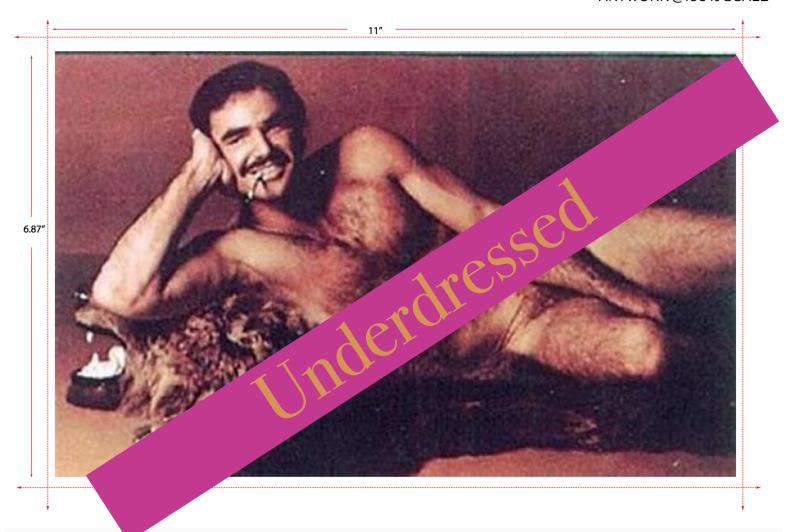

#### **UNDERDRESSED TEE**

#### PITCH SHEET

PANTONE

TECHNIQUE: DIGITAL PRINT

#### ARTWORK @100% SCALE

PLACE 3" DOWN FROM CF NECK SEAM

## Underdressed

ARTWORK @ 100% SCALE