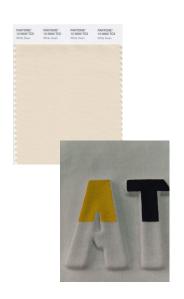

STITCH



HAND STITCH



**SCRIBLED** 



EMBROIDED APPLIQUE



LOOSE STITCH

#### **PRINT TECHNIQUES**





PVC HEAT TRANSFER



RAISED FLOCKING



**FLOCKING** 



VINYL



RAISED 3D + PRINT



**PLASTISOL** 



**FULL STITCH** 



GLOW IN THE DARK

#### **PURPLES & LAVENDERS**



#### **GALAXY BLUE**







#### **MINT**







#### **BIKING RED & ORANGE/FUSHIA ACCENTS**



PANTONE 16-1358

Orange Tiger

Orange Tiger imparts a fearless energy.



PANTONE 17-1926
Fruit Dove
An extroverted pink, Fruit Dove creates a presence that can't be ignored.















PANTONE 19-1650

Biking Red

An adventurous deep red, Biking Red is strong and powerful.

#### **BLUE GRASS**



#### WHITE SAND







#### UNISEX SWEATPANTS











#### **GRAPHICS & PRINT**



#### REACTIVE DYE

















#### REACTIVE & SULFURE DYE









SULFURE DYE



SULFURE DYE

#### FIT: RELAXED

#### **UNDERDRESSED TEE**



#### PITCH SHEET

PANTONE

TECHNIQUE: DIGITAL PRINT





#### ARTWORK @100% SCALE





PLACE 3" DOWN FROM CF NECK SEAM

#### CONSTRUCTION

#### FIT: RELAXED

#### **OVERDRESSEDTEE**



ART @100% AND PLACEMENT

#### ARTWORK @ 100% SCALE



#### TECHNIQUE: **DIGITAL PRINT**



#### PANTONE

PANTONE® 18-4728 TCX PANTONE® 18-4728 TCX Harbor Blue Harbor Blue



#### ARTWORK @ 100% SCALE



#### **PLACEMENT**



CENTER HORIZONTALLY, PLACE 2" DOWN FROM CF NECK SEAM

#### FIT: RELAXED

#### **UNDERDRESSED HOODIE**



#### **TECHNIQUE:**

EMBOSS TECHNIQUE (REFERENCE FOR TWO TONE COLOR OF EMBROIDERY)

#### **PANTONES**





## Underdressed

ARTWORK @ 100% SCALE

## 

#### **PANTONES**