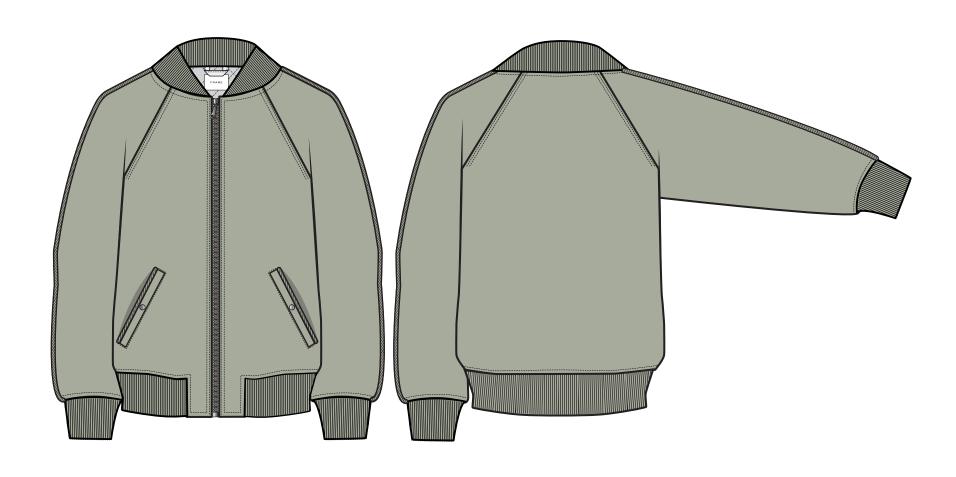

## **CONSTRUCTION CALLOUTS** FRAME SS20 **QUILTING PATTERN** LOCKER LOOP SET INTO COLLAR SEAM, CLEAN FINISH RAGLAN: 1/4" DNTS 1x1 RIB TUBULAR COLLAR RAGLAN: 1/4" DNTS GROSGRAIN COVERED PIPING -SLEEVE OUTSEAM -POCKET FLAP SIDE SEAM & SLEEVE INSEAM: 1/4" FELLED INTERIOR SINGLE WELT PKT W/ EDGESTITCH 1x1 TUBULAR RIB CUFF & HEM: 1/4" SNTS WELT POCKET 1/4" DNTS **EXPOSED** W/ EDGESTITCH ZIPPER **ENAMEL SPRING CONTRAST MICROPIPING** SNAP AT WELT (BRANDY MULTIY/D PLAID) 2" ZIPPER GUARD:-2-PLY SELF 1/4" SNTS INTERIOR VIEW: INTERIOR VIEW: 1/4" SNTS WEARER'S RIGHT WEARER'S LEFT QUILTING