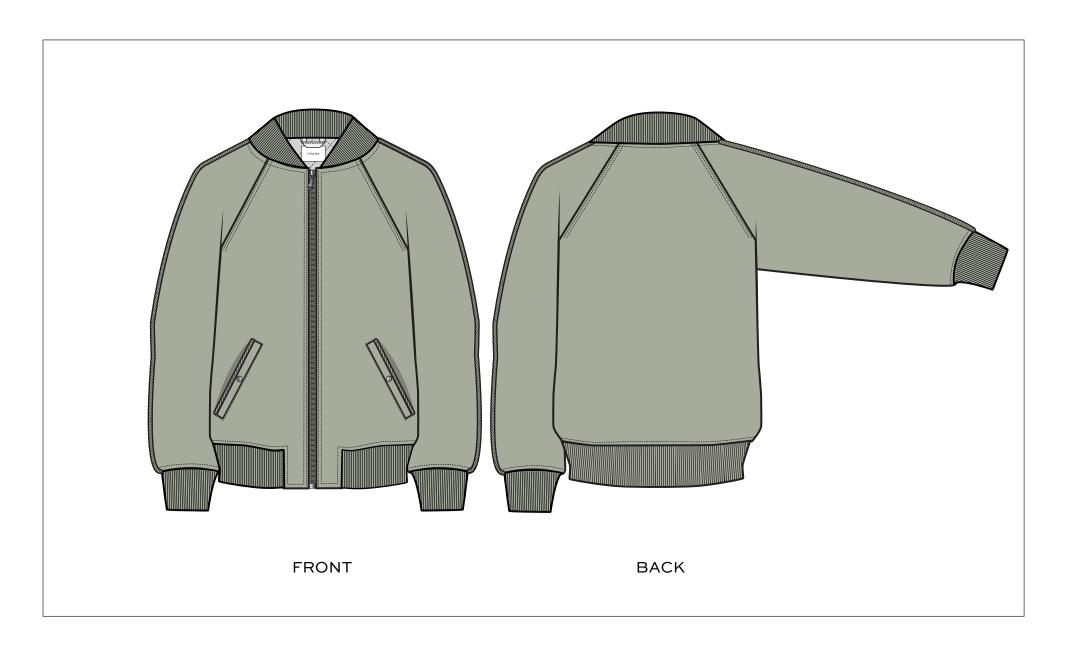

## **CONSTRUCTION CALLOUTS** FRAME SS20 **QUILTING PATTERN** LOCKER LOOP SET INTO COLLAR SEAM, CLEAN FINISH RAGLAN: 1/4" DNTS 1x1 RIB TUBULAR COLLAR RAGLAN: 1/4" DNTS GROSGRAIN COVERED PIPING -SLEEVE OUTSEAM -POCKET FLAP SIDE SEAM & SLEEVE INSEAM: 1/4" FELLED INTERIOR SINGLE WELT PKT W/ EDGESTITCH 1x1 TUBULAR RIB CUFF & HEM: 1/4" SNTS WELT POCKET 1/4" DNTS **EXPOSED** W/ EDGESTITCH ZIPPER **ENAMEL SPRING CONTRAST MICROPIPING** SNAP AT WELT (BRANDY MULTIY/D PLAID) 2" ZIPPER GUARD:-2-PLY SELF 1/4" SNTS INTERIOR VIEW: INTERIOR VIEW: 1/4" SNTS WEARER'S RIGHT WEARER'S LEFT QUILTING