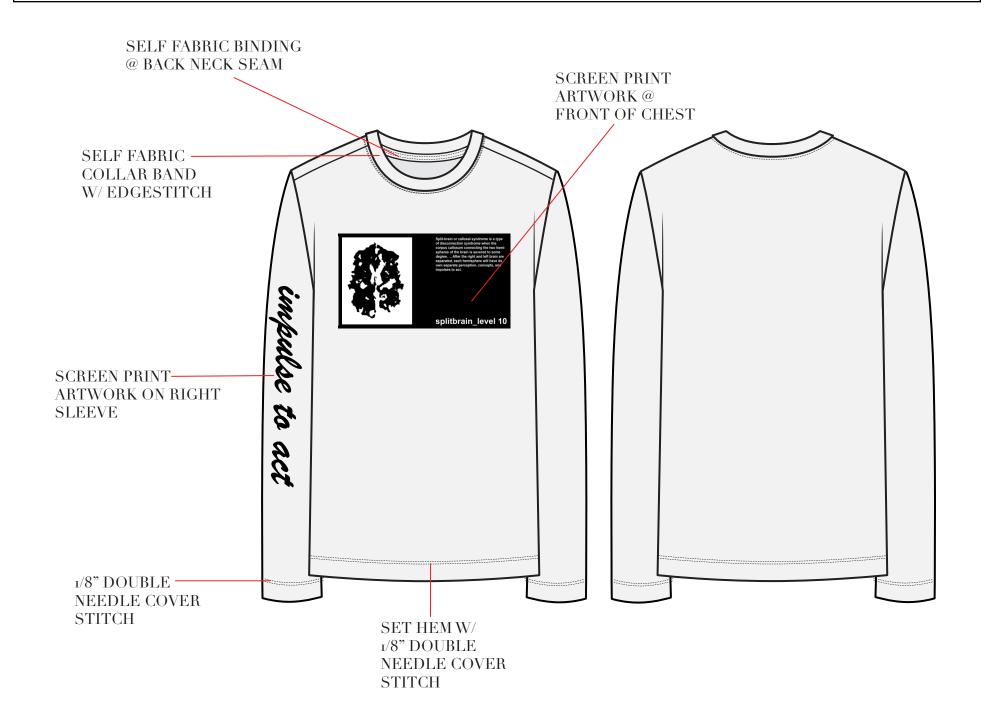

|  | STYLE NUMBER: | MNCS3o4              | SIZE RANGE: XS-XL   |
|--|---------------|----------------------|---------------------|
|  | DESCRIPTION:  | LONG SLEEVE T-SHIRT  | PROTO SIZE: M       |
|  | FABRIC:       | 50% COTTON, 50% POLY | CATEGORY: CUT & SEW |



### TECHNICAL INFORMATION:



### ARTWORK PLACEMENT:

# ARTWORK PLACEMENT: CENTER FRONT. 2.5" FROM NECK SEAM. LETTERING ARTWORK PLACEMENT: RIGHT SLEEVE. 6" DOWN FROM SHOULDER POINT





11"



Split-brain or callosal syndrome is a type of disconnection syndrome when the corpus callosum connecting the two hemispheres of the brain is severed to some degree. ... After the right and left brain are separated, each hemisphere will have its own separate perception, concepts, and impulses to act.

splitbrain\_level 10

6"

## ARTWORK MEASUREMENTS:



## COLORWAYS: