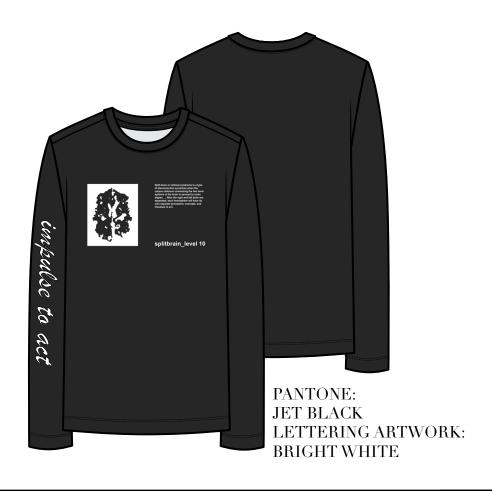

|  | STYLE NUMBER: | MNCS3o4              | SIZE RANGE: XS-XL   |
|--|---------------|----------------------|---------------------|
|  | DESCRIPTION:  | LONG SLEEVE T-SHIRT  | PROTO SIZE: M       |
|  | FABRIC:       | 50% COTTON, 50% POLY | CATEGORY: CUT & SEW |

### ARTWORK PLACEMENT:

# ARTWORK PLACEMENT: CENTER FRONT. 2.5" FROM NECK SEAM. LETTERING ARTWORK PLACEMENT: RIGHT SLEEVE. 6" DOWN FROM SHOULDER POINT

11"

Split-brain or callosal syndrome is a type of disconnection syndrome when the corpus callosum connecting the two hemispheres of the brain is severed to some degree. ... After the right and left brain are separated, each hemisphere will have its own separate perception, concepts, and impulses to act.

splitbrain\_level 10

6"

## COLORWAYS: