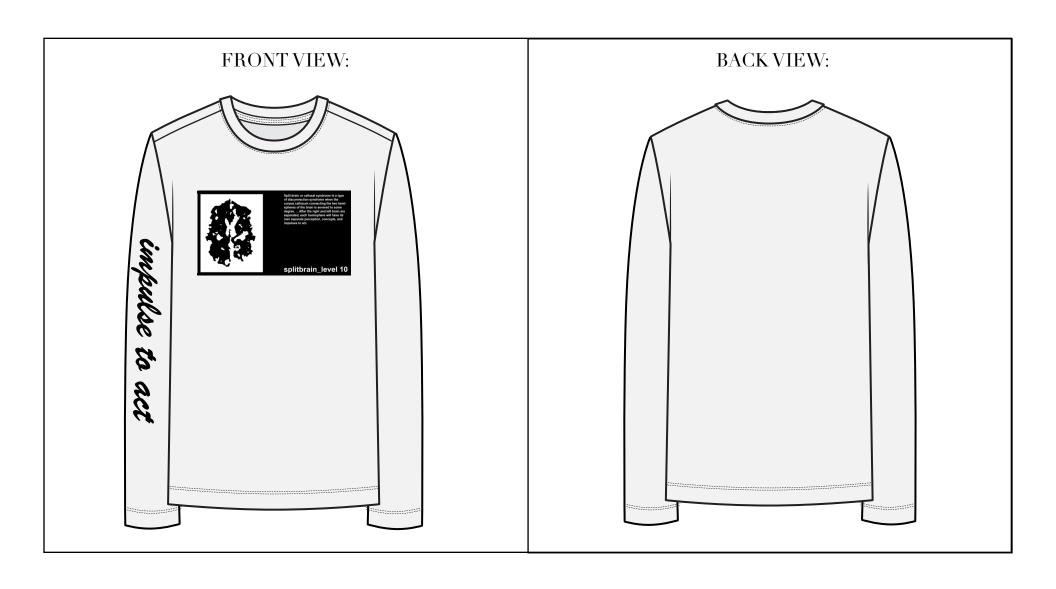

|  | STYLE NUMBER: | MNCS3o4              | SIZE RANGE: XS-XL   |
|--|---------------|----------------------|---------------------|
|  | DESCRIPTION:  | LONG SLEEVE T-SHIRT  | PROTO SIZE: M       |
|  | FABRIC:       | 50% COTTON, 50% POLY | CATEGORY: CUT & SEW |

# ARTWORK PLACEMENT: CENTER FRONT. 2.5" FROM NECK SEAM. LETTERING ARTWORK PLACEMENT: RIGHT SLEEVE. 6" DOWN FROM SHOULDER POINT

11"

Split-brain or callosal syndrome is a type of disconnection syndrome when the corpus callosum connecting the two hemispheres of the brain is severed to some degree. ... After the right and left brain are separated, each hemisphere will have its own separate perception, concepts, and impulses to act.

splitbrain\_level 10

6"