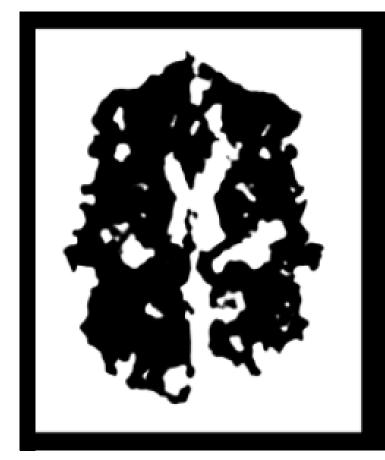

# ARTWORK PLACEMENT: CENTER FRONT. 2.5" FROM NECK SEAM. LETTERING ARTWORK PLACEMENT: RIGHT SLEEVE. 6" DOWN FROM SHOULDER POINT

11"

Split-brain or callosal syndrome is a type of disconnection syndrome when the corpus callosum connecting the two hemispheres of the brain is severed to some degree. ... After the right and left brain are separated, each hemisphere will have its own separate perception, concepts, and impulses to act.