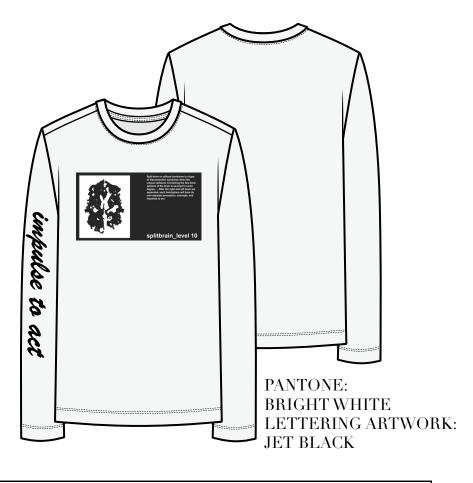

|  | STYLE NUMBER: | MNCS3o4              | SIZE RANGE: XS-XL   |
|--|---------------|----------------------|---------------------|
|  | DESCRIPTION:  | LONG SLEEVE T-SHIRT  | PROTO SIZE: M       |
|  | FABRIC:       | 50% COTTON, 50% POLY | CATEGORY: CUT & SEW |

### ARTWORK PLACEMENT:

# ARTWORK PLACEMENT: CENTER FRONT. 2.5" FROM NECK SEAM. LETTERING ARTWORK PLACEMENT: RIGHT SLEEVE. 6" DOWN FROM SHOULDER POINT

11"

Split-brain or callosal syndrome is a type of disconnection syndrome when the corpus callosum connecting the two hemispheres of the brain is severed to some degree. ... After the right and left brain are separated, each hemisphere will have its own separate perception, concepts, and impulses to act.

splitbrain\_level 10

6"

## COLORWAYS: