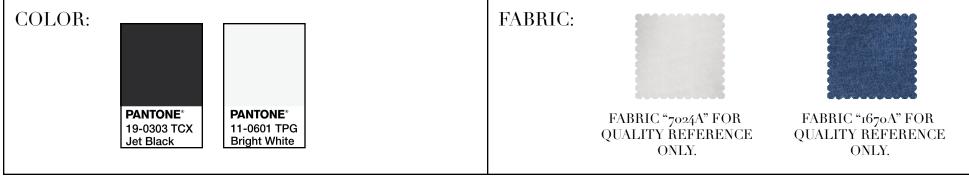

| SIZE RANGE: XS-XL   |
|--|---------------|----------------------|---------------------|
|  | DESCRIPTION:  | LONG SLEEVE T-SHIRT  | PROTO SIZE: M       |
|  | FABRIC:       | 50% COTTON, 50% POLY | CATEGORY: CUT & SEW |



### TECHNICAL INFORMATION:



### ARTWORK PLACEMENT:

# ARTWORK PLACEMENT: CENTER FRONT. 2.5" FROM NECK SEAM. LETTERING ARTWORK PLACEMENT: RIGHT SLEEVE. 6" DOWN FROM SHOULDER POINT





11"



Split-brain or callosal syndrome is a type of disconnection syndrome when the corpus callosum connecting the two hemispheres of the brain is severed to some degree. ... After the right and left brain are separated, each hemisphere will have its own separate perception, concepts, and impulses to act.

splitbrain\_level 10

6"

## ARTWORK MEASUREMENTS:



## COLORWAYS: