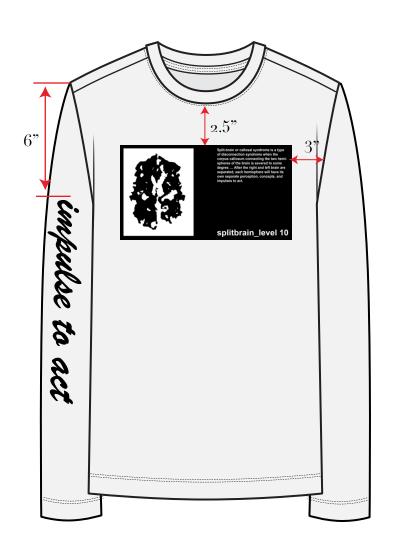

# ARTWORK PLACEMENT: CENTER FRONT. 2.5" FROM NECK SEAM. LETTERING ARTWORK PLACEMENT: RIGHT SLEEVE. 6" DOWN FROM SHOULDER POINT

11"

Split-brain or callosal syndrome is a type of disconnection syndrome when the corpus callosum connecting the two hemispheres of the brain is severed to some degree. ... After the right and left brain are separated, each hemisphere will have its own separate perception, concepts, and impulses to act.

splitbrain\_level 10

6"

## ARTWORK MEASUREMENTS: