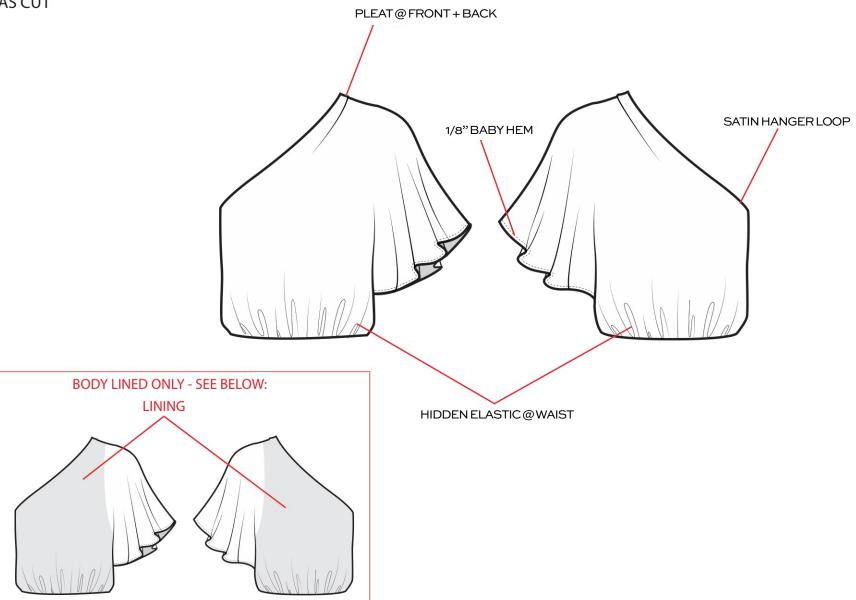

CONSTRUCTION SKETCHES

WOMEN READY-TO-WEAR

#### **CONSTRUCTION CALLOUTS**

#### **\*UNLINEDTOP**





### **CONSTRUCTION CALLOUTS**

\* FULLY LINED ONE SHOULDER TOP

\* BIAS CUT



### **CONSTRUCTION CALLOUTS**

\* UNLINEDTOP \* FUSING@COLLAR, CUFF, EPAULETTE, PLACKET



#### **CONSTRUCTION CALLOUTS**

\* FRONT LINED TOP, BIAS CUT \* FOLLOW REF PHOTO FOR OVERALL LOOK OF GARMENT \* ORGANZA SLEEVE HEAD



#### **CONSTRUCTION CALLOUTS**

\* LINED FRONT BODY \* UNLINED SLEEVES, BACK \* FUSING @ INTERIOR FRONT WB \* STRAIGHT CUT BODY, BIAS SLEEVES \* ORGANZA SLEEVE HEAD



### **CONSTRUCTION CALLOUTS**

#### \*FUSE, CUFF, PLACKET, STAND COLLAR



#### **CONSTRUCTION CALLOUTS**

\* UNLINED SHORT \* FUSING @ WAISTBAND





### **CONSTRUCTION CALLOUTS**

\* UNLINED TOP





### **CONSTRUCTION CALLOUTS**

**\*UNLINEDTOP** 







### **CONSTRUCTION CALLOUTS**



### FRAME

#### **CONSTRUCTION CALLOUTS**

#### \*FULLY LINED + CLEAN FINISHED JACKET \*SHOULDER PAD + SLEEVE HEA