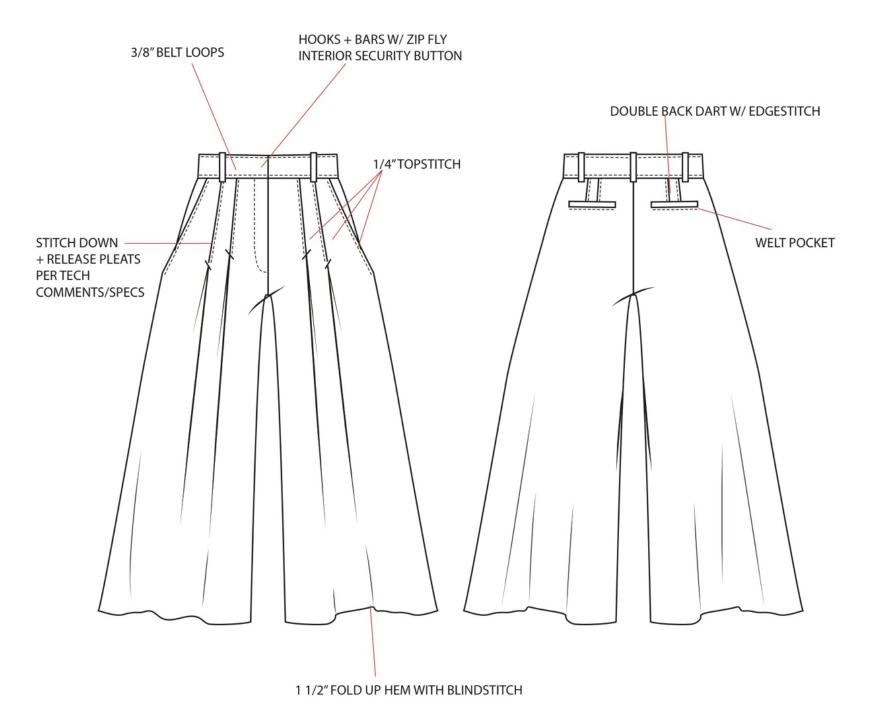

CONSTRUCTION SKETCHES

WOMEN READY-TO-WEAR

#### **CONSTRUCTION CALLOUTS**

#### **\*UNLINEDTOP**





### **CONSTRUCTION CALLOUTS**

\* FULLY LINED ONE SHOULDER TOP

\* BIAS CUT



### **CONSTRUCTION CALLOUTS**

\* UNLINEDTOP \* FUSING@COLLAR, CUFF, EPAULETTE, PLACKET



#### **CONSTRUCTION CALLOUTS**

\* FRONT LINED TOP, BIAS CUT \* FOLLOW REF PHOTO FOR OVERALL LOOK OF GARMENT \* ORGANZA SLEEVE HEAD



#### **CONSTRUCTION CALLOUTS**

\* LINED FRONT BODY \* UNLINED SLEEVES, BACK \* FUSING @ INTERIOR FRONT WB \* STRAIGHT CUT BODY, BIAS SLEEVES \* ORGANZA SLEEVE HEAD



### **CONSTRUCTION CALLOUTS**

#### \*FUSE, CUFF, PLACKET, STAND COLLAR



#### **CONSTRUCTION CALLOUTS**

\* UNLINED SHORT \* FUSING @ WAISTBAND





### **CONSTRUCTION CALLOUTS**

\* UNLINED TOP





### **CONSTRUCTION CALLOUTS**

**\*UNLINEDTOP** 







### **CONSTRUCTION CALLOUTS**



### FRAME

#### **CONSTRUCTION CALLOUTS**

#### \*FULLY LINED + CLEAN FINISHED JACKET \*SHOULDER PAD + SLEEVE HEAD \*FOLLOW PATTERN \*FOLLOW CUTTERS MUST FOR FUSIBLE PLACEMENT





#### **CONSTRUCTION CALLOUTS**

#### \*UNLINED TOP \*FUSE CUFF + BACK NECK FACING



### **CONSTRUCTION CALLOUTS**

\* UNLINED TOP \* FUSING @ CUFF + COLLAR



### **CONSTRUCTION CALLOUTS**

\* LINED FRONT BODY \* UNLINED BACK, SLEEVES \* FUSING @ CUFF