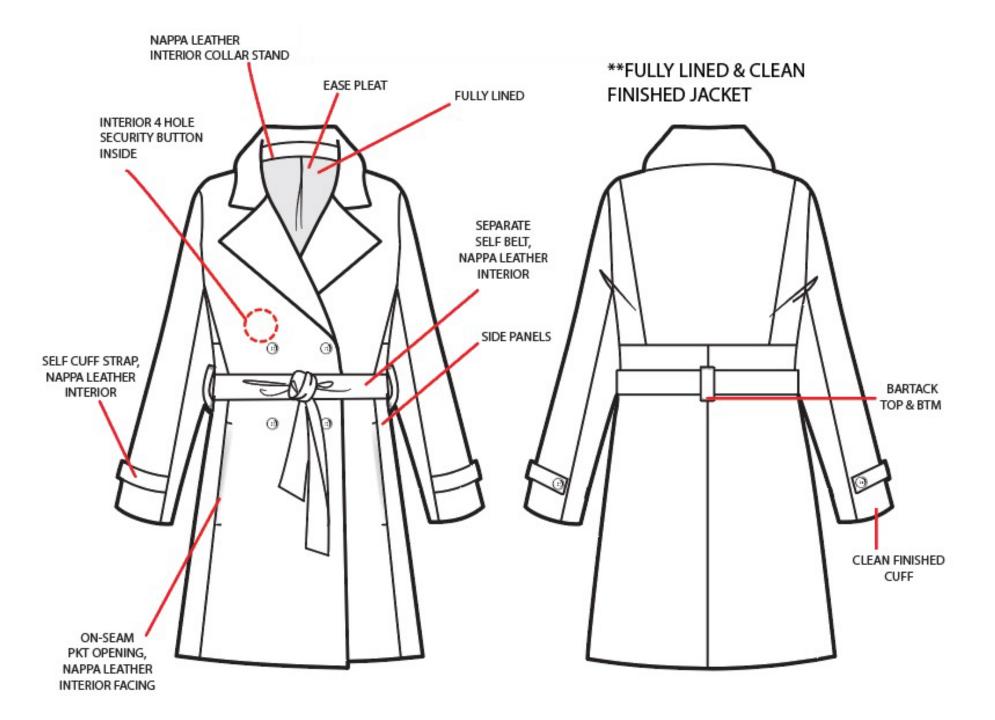

UFF, EPAULETTE, PLACKET



#### **CONSTRUCTION CALLOUTS**

\* FRONT LINED TOP, BIAS CUT \* FOLLOW REF PHOTO FOR OVERALL LOOK OF GARMENT \* ORGANZA SLEEVE HEAD



#### **CONSTRUCTION CALLOUTS**

\* LINED FRONT BODY \* UNLINED SLEEVES, BACK \* FUSING @ INTERIOR FRONT WB \* STRAIGHT CUT BODY, BIAS SLEEVES \* ORGANZA SLEEVE HEAD



### **CONSTRUCTION CALLOUTS**

#### \*FUSE, CUFF, PLACKET, STAND COLLAR



#### **CONSTRUCTION CALLOUTS**

\* UNLINED SHORT \* FUSING @ WAISTBAND





### **CONSTRUCTION CALLOUTS**

\* UNLINED TOP





### **CONSTRUCTION CALLOUTS**

**\*UNLINEDTOP** 







### **CONSTRUCTION CALLOUTS**



### FRAME

#### **CONSTRUCTION CALLOUTS**

#### \*FULLY LINED + CLEAN FINISHED JACKET \*SHOULDER PAD + SLEEVE HEAD \*FOLLOW PATTERN \*FOLLOW CUTTERS MUST FOR FUSIBLE PLACEMENT





#### **CONSTRUCTION CALLOUTS**

#### \*UNLINED TOP \*FUSE CUFF + BACK NECK FACING



### **CONSTRUCTION CALLOUTS**

\* UNLINED TOP \* FUSING @ CUFF + COLLAR



### **CONSTRUCTION CALLOUTS**

\* LINED FRONT BODY \* UNLINED BACK, SLEEVES \* FUSING @ CUFF