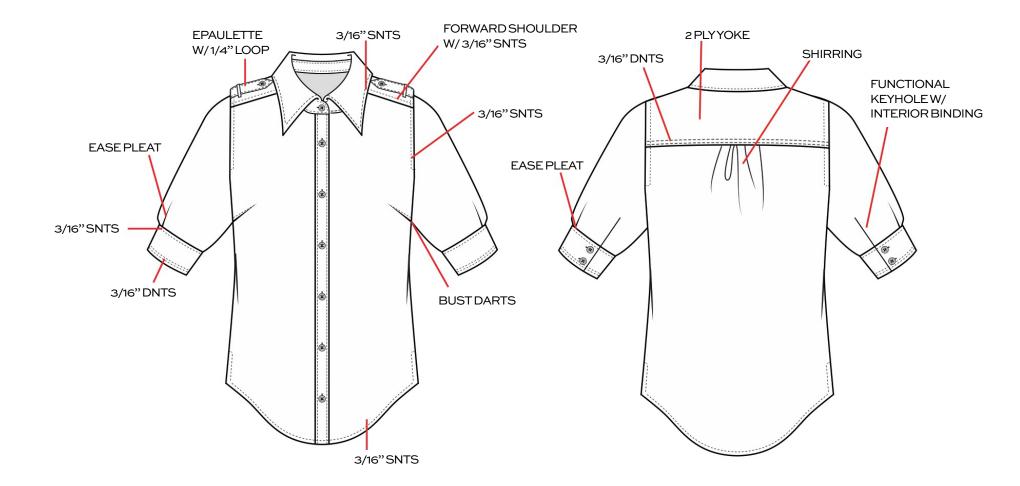

### **CONSTRUCTION CALLOUTS**

\* UNLINEDTOP \* FUSING@COLLAR, CUFF, EPAULETTE, PLACKET