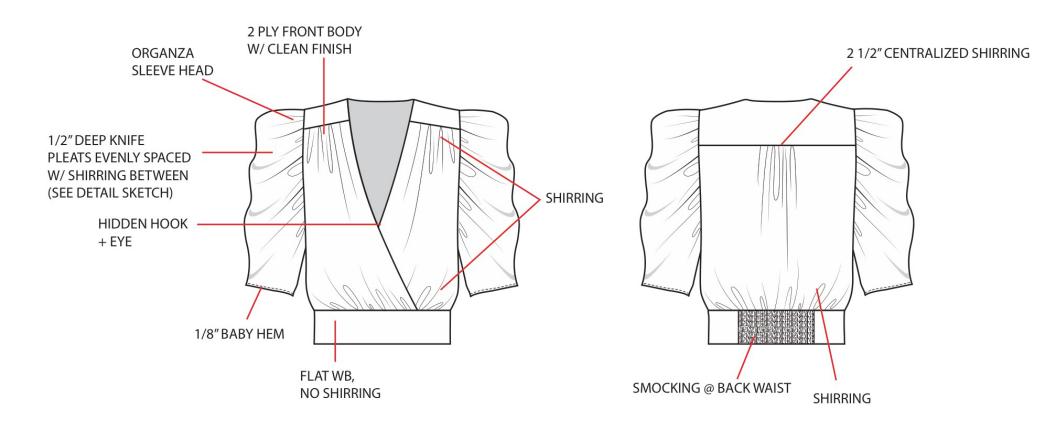

#### **CONSTRUCTION CALLOUTS**

\* FRONT LINED TOP, BIAS CUT \* FOLLOW REF PHOTO FOR OVERALL LOOK OF GARMENT \* ORGANZA SLEEVE HEAD

#### **CONSTRUCTION CALLOUTS**

\* LINED FRONT BODY \* UNLINED SLEEVES, BACK \* FUSING @ INTERIOR FRONT WB \* STRAIGHT CUT BODY, BIAS SLEEVES \* ORGANZA SLEEVE HEAD