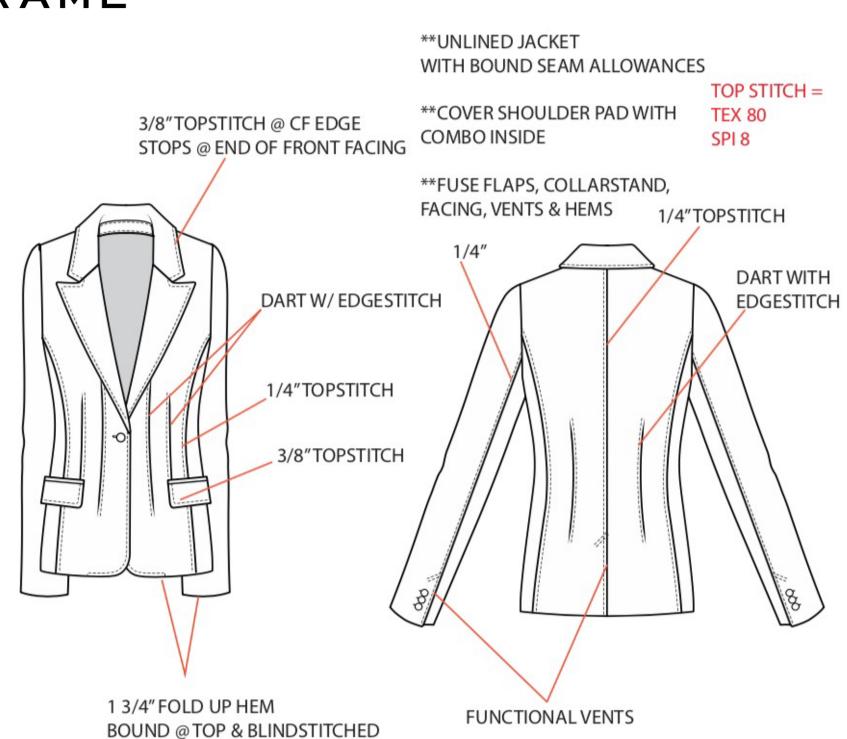

ALLOUTS**

#### **\*UNLINEDTOP**





### **CONSTRUCTION CALLOUTS**

\* FULLY LINED ONE SHOULDER TOP

\* BIAS CUT



### **CONSTRUCTION CALLOUTS**

\* UNLINEDTOP \* FUSING@COLLAR, CUFF, EPAULETTE, PLACKET



#### **CONSTRUCTION CALLOUTS**

\* FRONT LINED TOP, BIAS CUT \* FOLLOW REF PHOTO FOR OVERALL LOOK OF GARMENT \* ORGANZA SLEEVE HEAD



#### **CONSTRUCTION CALLOUTS**

\* LINED FRONT BODY \* UNLINED SLEEVES, BACK \* FUSING @ INTERIOR FRONT WB \* STRAIGHT CUT BODY, BIAS SLEEVES \* ORGANZA SLEEVE HEAD



### **CONSTRUCTION CALLOUTS**

#### \*FUSE, CUFF, PLACKET, STAND COLLAR



#### **CONSTRUCTION CALLOUTS**

\* UNLINED SHORT \* FUSING @ WAISTBAND





### **CONSTRUCTION CALLOUTS**

\* UNLINED TOP





### **CONSTRUCTION CALLOUTS**

**\*UNLINEDTOP** 







### **CONSTRUCTION CALLOUTS**



### FRAME

#### **CONSTRUCTION CALLOUTS**

#### \*FULLY LINED + CLEAN FINISHED JACKET \*SHOULDER PAD + SLEEVE HEAD \*FOLLOW PATTERN \*FOLLOW CUTTERS MUST FOR FUSIBLE PLACEMENT





#### **CONSTRUCTION CALLOUTS**

#### \*UNLINED TOP \*FUSE CUFF + BACK NECK FACING



### **CONSTRUCTION CALLOUTS**

\* UNLINED TOP \* FUSING @ CUFF + COLLAR



### **CONSTRUCTION CALLOUTS**

\* LINED FRONT BODY \* UNLINED BACK, SLEEVES \* FUSING @ CUFF