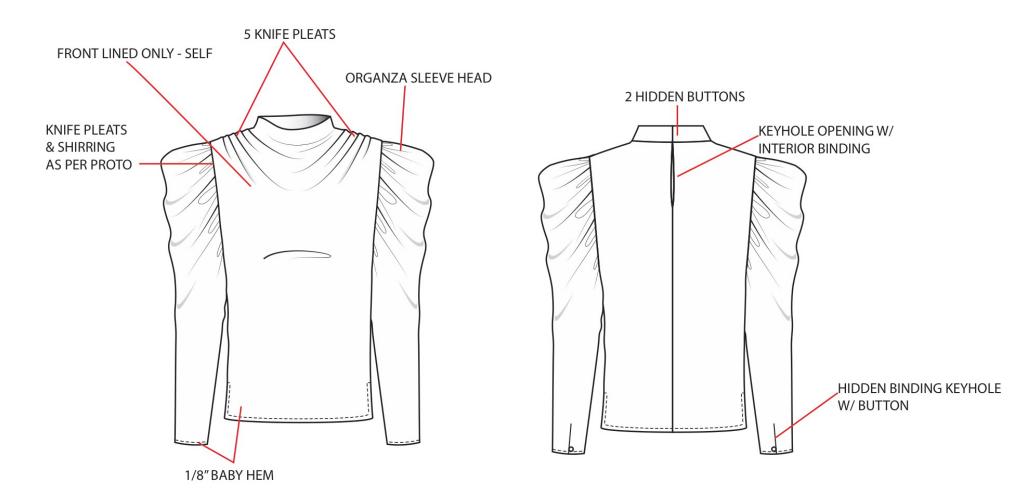

#### **CONSTRUCTION CALLOUTS**

\* FRONT LINED TOP, BIAS CUT \* FOLLOW REF PHOTO FOR OVERALL LOOK OF GARMENT \* ORGANZA SLEEVE HEAD