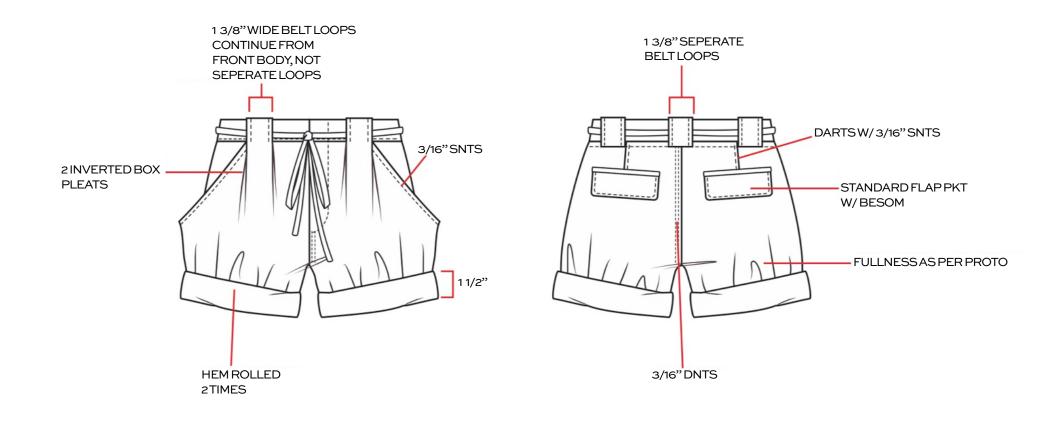

CONSTRUCTION SKETCHES

WOMEN READY-TO-WEAR

#### **CONSTRUCTION CALLOUTS**

#### **\*UNLINEDTOP**





### **CONSTRUCTION CALLOUTS**

\* FULLY LINED ONE SHOULDER TOP

\* BIAS CUT



### **CONSTRUCTION CALLOUTS**

\* UNLINEDTOP \* FUSING@COLLAR, CUFF, EPAULETTE, PLACKET



#### **CONSTRUCTION CALLOUTS**

\* FRONT LINED TOP, BIAS CUT \* FOLLOW REF PHOTO FOR OVERALL LOOK OF GARMENT \* ORGANZA SLEEVE HEAD



#### **CONSTRUCTION CALLOUTS**

\* LINED FRONT BODY \* UNLINED SLEEVES, BACK \* FUSING @ INTERIOR FRONT WB \* STRAIGHT CUT BODY, BIAS SLEEVES \* ORGANZA SLEEVE HEAD



### **CONSTRUCTION CALLOUTS**

#### \*FUSE, CUFF, PLACKET, STAND COLLAR



#### **CONSTRUCTION CALLOUTS**

\* UNLINED SHORT \* FUSING @ WAISTBAND





### **CONSTRUCTION CALLOUTS**

\* UNLINED TOP





### **CONSTRUCTION CALLOUTS**

**\*UNLINEDTOP** 







### **CONSTRUCTION CALLOUTS**



### FRAME

#### **CONSTRUCTION CALLOUTS**

#### \*FULLY LINED + CLEAN FINISHED JACKET \*SHOULDER PAD + SLEEVE HEAD \*FOLLOW PATTERN \*FOLLOW CUTTERS MUST FOR FUSIBLE PLACEMENT





#### **CONSTRUCTION CALLOUTS**

#### \*UNLINED TOP \*FUSE CUFF + BACK NECK FACING



### **CONSTRUCTION CALLOUTS**

\* UNLINED TOP \* FUSING @ CUFF + COLLAR



### **CONSTRUCTION CALLOUTS**

\* LINED FRONT BODY \* UNLINED BACK, SLEEVES \* FUSING @ CUFF