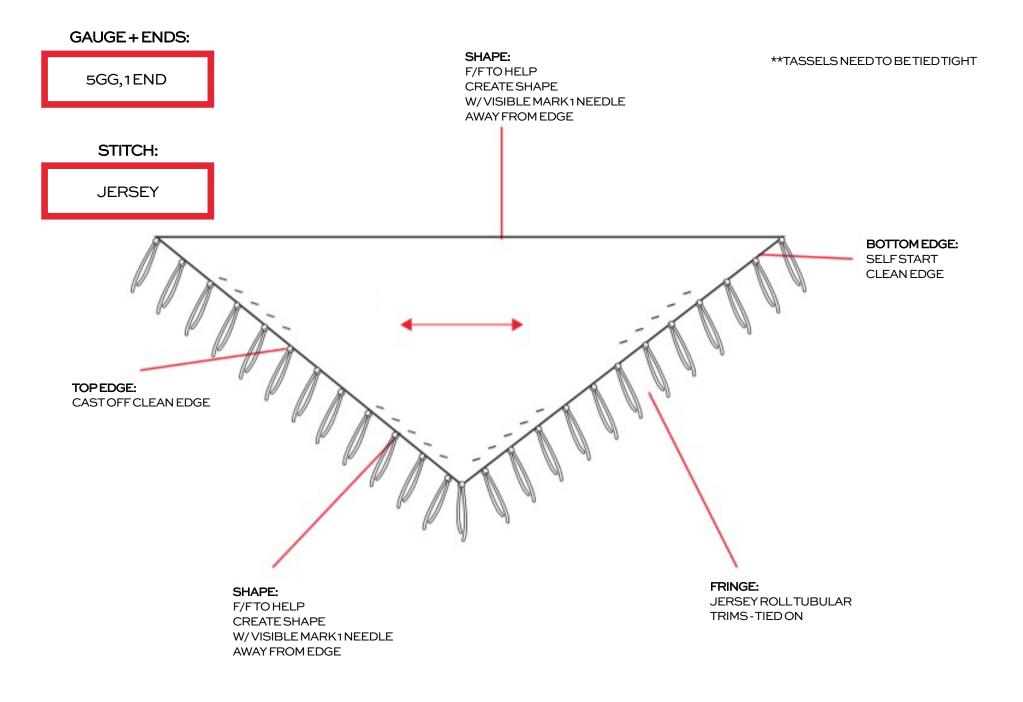

FRONT WB \* STRAIGHT CUT BODY, BIAS SLEEVES \* ORGANZA SLEEVE HEAD



### **CONSTRUCTION CALLOUTS**

#### \*FUSE, CUFF, PLACKET, STAND COLLAR



#### **CONSTRUCTION CALLOUTS**

\* UNLINED SHORT \* FUSING @ WAISTBAND





### **CONSTRUCTION CALLOUTS**

\* UNLINED TOP





### **CONSTRUCTION CALLOUTS**

**\*UNLINEDTOP** 







### **CONSTRUCTION CALLOUTS**



### FRAME

#### **CONSTRUCTION CALLOUTS**

#### \*FULLY LINED + CLEAN FINISHED JACKET \*SHOULDER PAD + SLEEVE HEAD \*FOLLOW PATTERN \*FOLLOW CUTTERS MUST FOR FUSIBLE PLACEMENT





#### **CONSTRUCTION CALLOUTS**

#### \*UNLINED TOP \*FUSE CUFF + BACK NECK FACING



### **CONSTRUCTION CALLOUTS**

\* UNLINED TOP \* FUSING @ CUFF + COLLAR



### **CONSTRUCTION CALLOUTS**

\* LINED FRONT BODY \* UNLINED BACK, SLEEVES \* FUSING @ CUFF