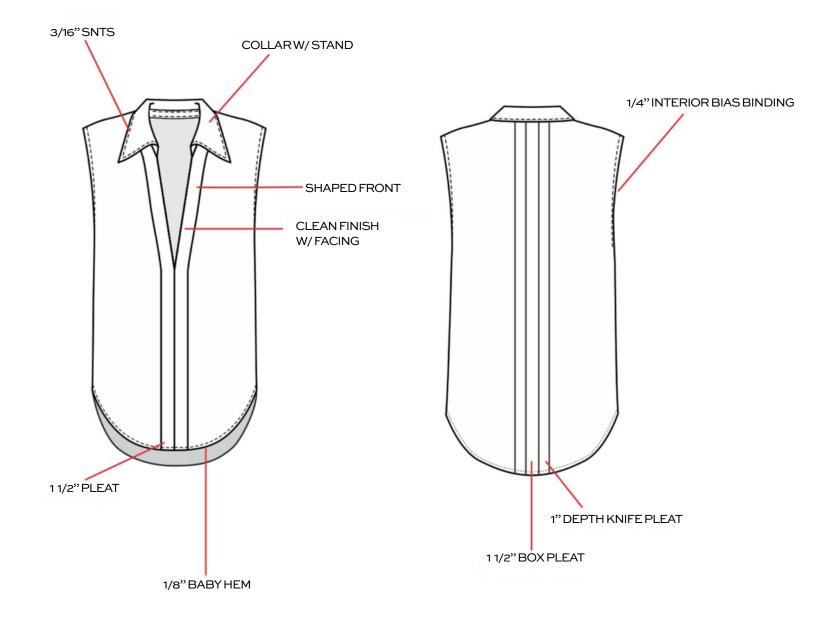

READY-TO-WEAR

#### **CONSTRUCTION CALLOUTS**

#### **\*UNLINEDTOP**





### **CONSTRUCTION CALLOUTS**

\* FULLY LINED ONE SHOULDER TOP

\* BIAS CUT



### **CONSTRUCTION CALLOUTS**

\* UNLINEDTOP \* FUSING@COLLAR, CUFF, EPAULETTE, PLACKET



#### **CONSTRUCTION CALLOUTS**

\* FRONT LINED TOP, BIAS CUT \* FOLLOW REF PHOTO FOR OVERALL LOOK OF GARMENT \* ORGANZA SLEEVE HEAD



#### **CONSTRUCTION CALLOUTS**

\* LINED FRONT BODY \* UNLINED SLEEVES, BACK \* FUSING @ INTERIOR FRONT WB \* STRAIGHT CUT BODY, BIAS SLEEVES \* ORGANZA SLEEVE HEAD



### **CONSTRUCTION CALLOUTS**

#### \*FUSE, CUFF, PLACKET, STAND COLLAR



#### **CONSTRUCTION CALLOUTS**

\* UNLINED SHORT \* FUSING @ WAISTBAND





### **CONSTRUCTION CALLOUTS**

\* UNLINED TOP





### **CONSTRUCTION CALLOUTS**

**\*UNLINEDTOP** 







### **CONSTRUCTION CALLOUTS**



### FRAME

#### **CONSTRUCTION CALLOUTS**

#### \*FULLY LINED + CLEAN FINISHED JACKET \*SHOULDER PAD + SLEEVE HEAD \*FOLLOW PATTERN \*FOLLOW CUTTERS MUST FOR FUSIBLE PLACEMENT





#### **CONSTRUCTION CALLOUTS**

#### \*UNLINED TOP \*FUSE CUFF + BACK NECK FACING



### **CONSTRUCTION CALLOUTS**

\* UNLINED TOP \* FUSING @ CUFF + COLLAR



### **CONSTRUCTION CALLOUTS**

\* LINED FRONT BODY \* UNLINED BACK, SLEEVES \* FUSING @ CUFF