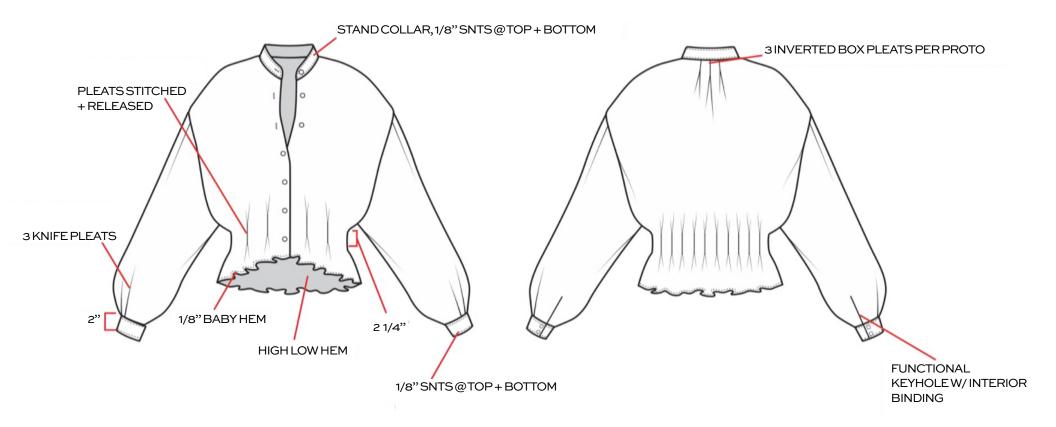

#### **CONSTRUCTION CALLOUTS**

\* LINED FRONT BODY \* UNLINED SLEEVES, BACK \* FUSING @ INTERIOR FRONT WB \* STRAIGHT CUT BODY, BIAS SLEEVES \* ORGANZA SLEEVE HEAD



### **CONSTRUCTION CALLOUTS**

#### \*FUSE, CUFF, PLACKET, STAND COLLAR



#### **CONSTRUCTION CALLOUTS**

\* UNLINED SHORT \* FUSING @ WAISTBAND





### **CONSTRUCTION CALLOUTS**

\* UNLINED TOP





### **CONSTRUCTION CALLOUTS**

**\*UNLINEDTOP** 







### **CONSTRUCTION CALLOUTS**



### FRAME

#### **CONSTRUCTION CALLOUTS**

#### \*FULLY LINED + CLEAN FINISHED JACKET \*SHOULDER PAD + SLEEVE HEAD \*FOLLOW PATTERN \*FOLLOW CUTTERS MUST FOR FUSIBLE PLACEMENT





#### **CONSTRUCTION CALLOUTS**

#### \*UNLINED TOP \*FUSE CUFF + BACK NECK FACING



### **CONSTRUCTION CALLOUTS**

\* UNLINED TOP \* FUSING @ CUFF + COLLAR



### **CONSTRUCTION CALLOUTS**

\* LINED FRONT BODY \* UNLINED BACK, SLEEVES \* FUSING @ CUFF