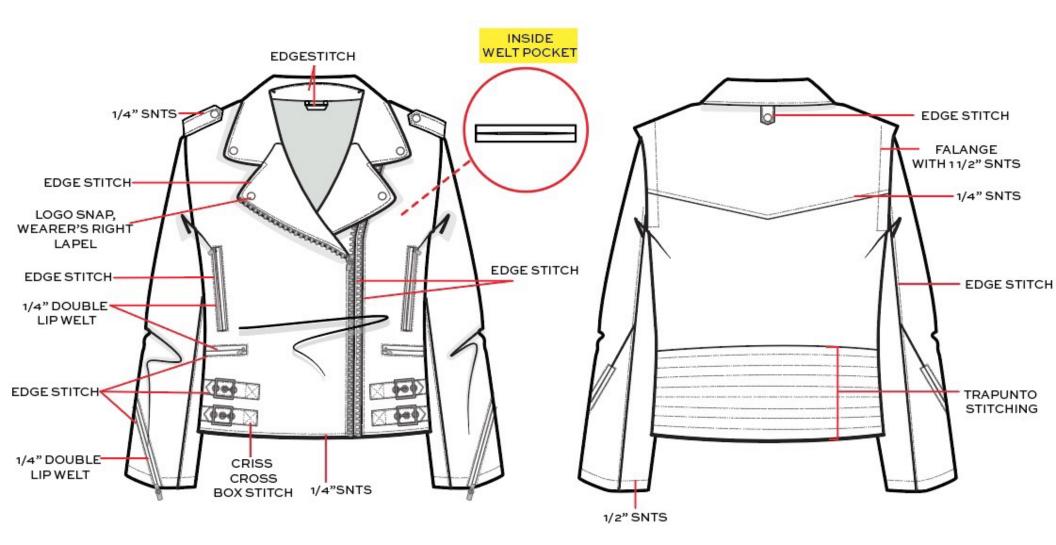

#### **CONSTRUCTION CALLOUTS**

#### \*FULLY LINED + CLEAN FINISHED JACKET \*SHOULDER PAD + SLEEVE HEAD \*FOLLOW PATTERN \*FOLLOW CUTTERS MUST FOR FUSIBLE PLACEMENT