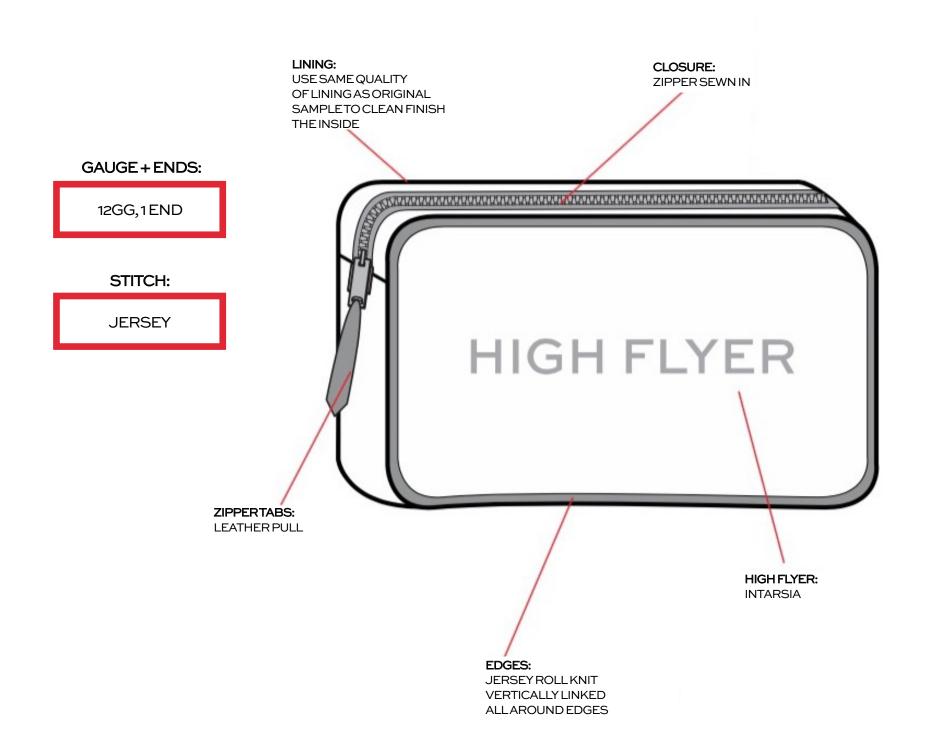

R FRONT WB \* STRAIGHT CUT BODY, BIAS SLEEVES \* ORGANZA SLEEVE HEAD



### **CONSTRUCTION CALLOUTS**

#### \*FUSE, CUFF, PLACKET, STAND COLLAR



#### **CONSTRUCTION CALLOUTS**

\* UNLINED SHORT \* FUSING @ WAISTBAND





### **CONSTRUCTION CALLOUTS**

\* UNLINED TOP





### **CONSTRUCTION CALLOUTS**

**\*UNLINEDTOP** 







### **CONSTRUCTION CALLOUTS**



### FRAME

#### **CONSTRUCTION CALLOUTS**

#### \*FULLY LINED + CLEAN FINISHED JACKET \*SHOULDER PAD + SLEEVE HEAD \*FOLLOW PATTERN \*FOLLOW CUTTERS MUST FOR FUSIBLE PLACEMENT





#### **CONSTRUCTION CALLOUTS**

#### \*UNLINED TOP \*FUSE CUFF + BACK NECK FACING



### **CONSTRUCTION CALLOUTS**

\* UNLINED TOP \* FUSING @ CUFF + COLLAR



### **CONSTRUCTION CALLOUTS**

\* LINED FRONT BODY \* UNLINED BACK, SLEEVES \* FUSING @ CUFF