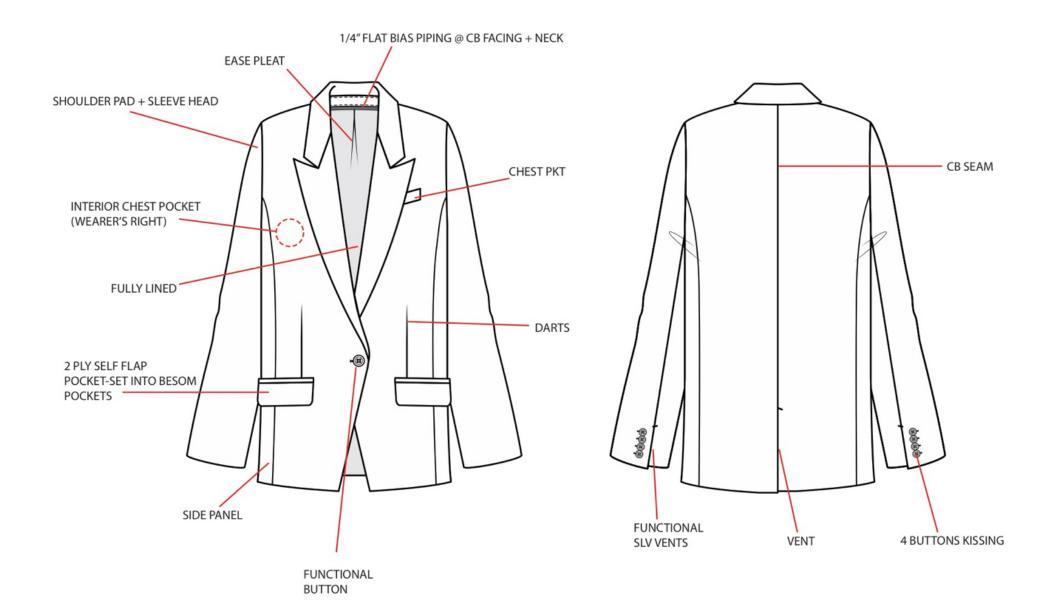

#### \*FULLY LINED + CLEAN FINISHED JACKET \*SHOULDER PAD + SLEEVE HEAD \*FOLLOW PATTERN \*FOLLOW CUTTERS MUST FOR FUSIBLE PLACEMENT