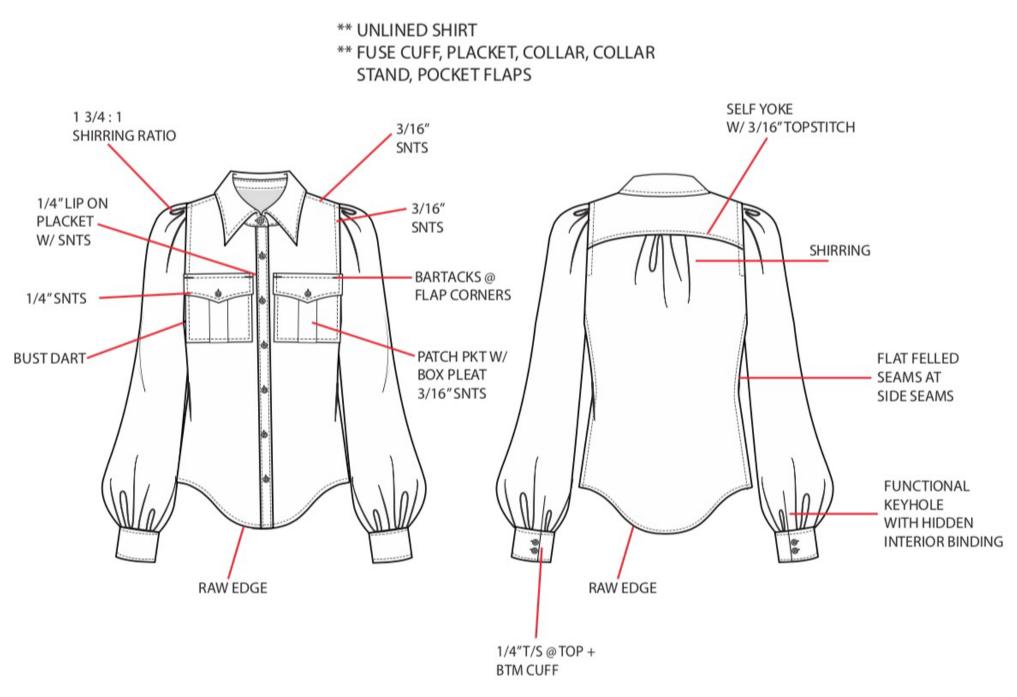

EADY-TO-WEAR

#### **CONSTRUCTION CALLOUTS**

#### **\*UNLINEDTOP**





### **CONSTRUCTION CALLOUTS**

\* FULLY LINED ONE SHOULDER TOP

\* BIAS CUT



### **CONSTRUCTION CALLOUTS**

\* UNLINEDTOP \* FUSING@COLLAR, CUFF, EPAULETTE, PLACKET



#### **CONSTRUCTION CALLOUTS**

\* FRONT LINED TOP, BIAS CUT \* FOLLOW REF PHOTO FOR OVERALL LOOK OF GARMENT \* ORGANZA SLEEVE HEAD



#### **CONSTRUCTION CALLOUTS**

\* LINED FRONT BODY \* UNLINED SLEEVES, BACK \* FUSING @ INTERIOR FRONT WB \* STRAIGHT CUT BODY, BIAS SLEEVES \* ORGANZA SLEEVE HEAD



### **CONSTRUCTION CALLOUTS**

#### \*FUSE, CUFF, PLACKET, STAND COLLAR



#### **CONSTRUCTION CALLOUTS**

\* UNLINED SHORT \* FUSING @ WAISTBAND





### **CONSTRUCTION CALLOUTS**

\* UNLINED TOP





### **CONSTRUCTION CALLOUTS**

**\*UNLINEDTOP** 







### **CONSTRUCTION CALLOUTS**



### FRAME

#### **CONSTRUCTION CALLOUTS**

#### \*FULLY LINED + CLEAN FINISHED JACKET \*SHOULDER PAD + SLEEVE HEAD \*FOLLOW PATTERN \*FOLLOW CUTTERS MUST FOR FUSIBLE PLACEMENT





#### **CONSTRUCTION CALLOUTS**

#### \*UNLINED TOP \*FUSE CUFF + BACK NECK FACING



### **CONSTRUCTION CALLOUTS**

\* UNLINED TOP \* FUSING @ CUFF + COLLAR



### **CONSTRUCTION CALLOUTS**

\* LINED FRONT BODY \* UNLINED BACK, SLEEVES \* FUSING @ CUFF