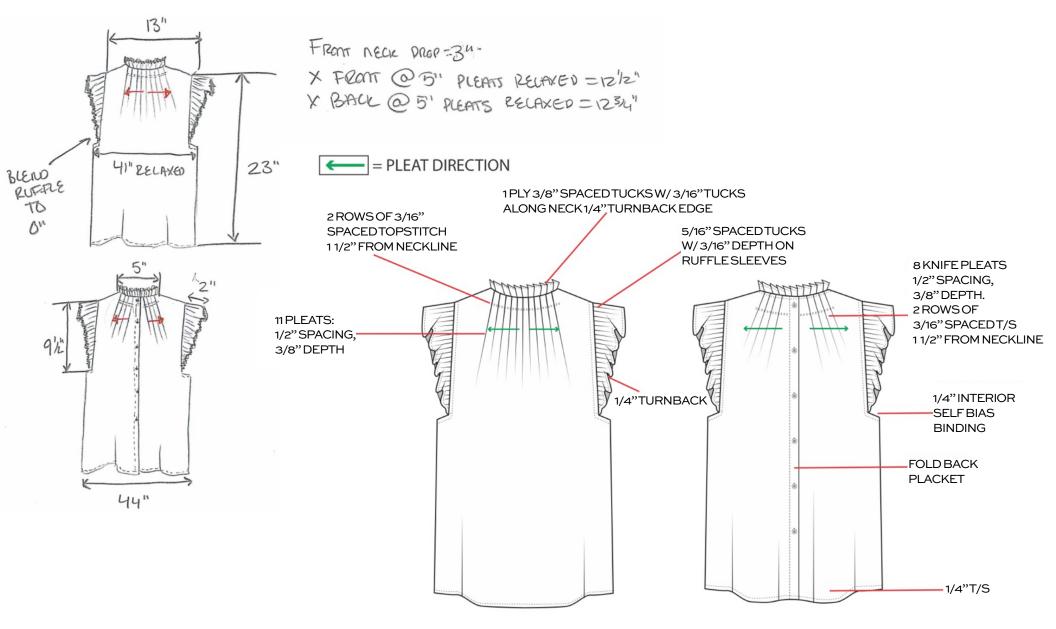

CONSTRUCTION SKETCHES

WOMEN READY-TO-WEAR

#### **CONSTRUCTION CALLOUTS**

#### **\*UNLINEDTOP**





### **CONSTRUCTION CALLOUTS**

\* FULLY LINED ONE SHOULDER TOP

\* BIAS CUT



### **CONSTRUCTION CALLOUTS**

\* UNLINEDTOP \* FUSING@COLLAR, CUFF, EPAULETTE, PLACKET



#### **CONSTRUCTION CALLOUTS**

\* FRONT LINED TOP, BIAS CUT \* FOLLOW REF PHOTO FOR OVERALL LOOK OF GARMENT \* ORGANZA SLEEVE HEAD



#### **CONSTRUCTION CALLOUTS**

\* LINED FRONT BODY \* UNLINED SLEEVES, BACK \* FUSING @ INTERIOR FRONT WB \* STRAIGHT CUT BODY, BIAS SLEEVES \* ORGANZA SLEEVE HEAD



### **CONSTRUCTION CALLOUTS**

#### \*FUSE, CUFF, PLACKET, STAND COLLAR



#### **CONSTRUCTION CALLOUTS**

\* UNLINED SHORT \* FUSING @ WAISTBAND





### **CONSTRUCTION CALLOUTS**

\* UNLINED TOP





### **CONSTRUCTION CALLOUTS**

**\*UNLINEDTOP** 







### **CONSTRUCTION CALLOUTS**



### FRAME

#### **CONSTRUCTION C