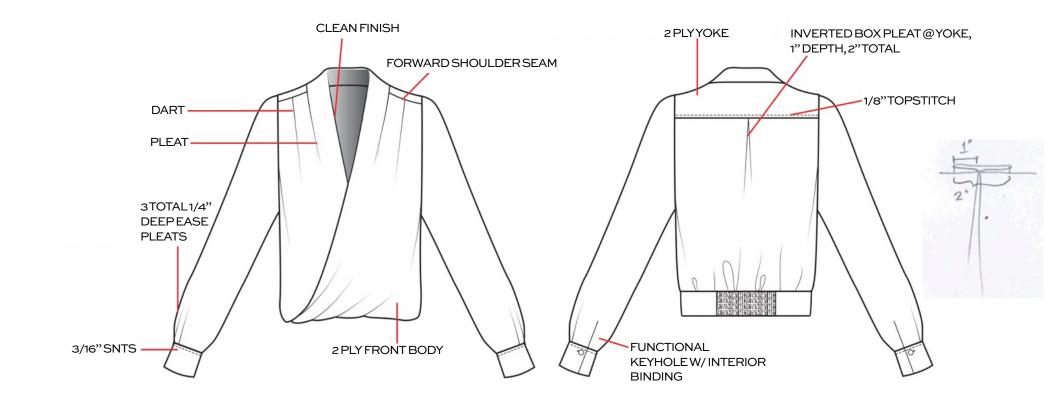

IOR FRONT WB \* STRAIGHT CUT BODY, BIAS SLEEVES \* ORGANZA SLEEVE HEAD



### **CONSTRUCTION CALLOUTS**

#### \*FUSE, CUFF, PLACKET, STAND COLLAR



#### **CONSTRUCTION CALLOUTS**

\* UNLINED SHORT \* FUSING @ WAISTBAND





### **CONSTRUCTION CALLOUTS**

\* UNLINED TOP





### **CONSTRUCTION CALLOUTS**

**\*UNLINEDTOP** 







### **CONSTRUCTION CALLOUTS**



### FRAME

#### **CONSTRUCTION CALLOUTS**

#### \*FULLY LINED + CLEAN FINISHED JACKET \*SHOULDER PAD + SLEEVE HEAD \*FOLLOW PATTERN \*FOLLOW CUTTERS MUST FOR FUSIBLE PLACEMENT





#### **CONSTRUCTION CALLOUTS**

#### \*UNLINED TOP \*FUSE CUFF + BACK NECK FACING



### **CONSTRUCTION CALLOUTS**

\* UNLINED TOP \* FUSING @ CUFF + COLLAR



### **CONSTRUCTION CALLOUTS**

\* LINED FRONT BODY \* UNLINED BACK, SLEEVES \* FUSING @ CUFF