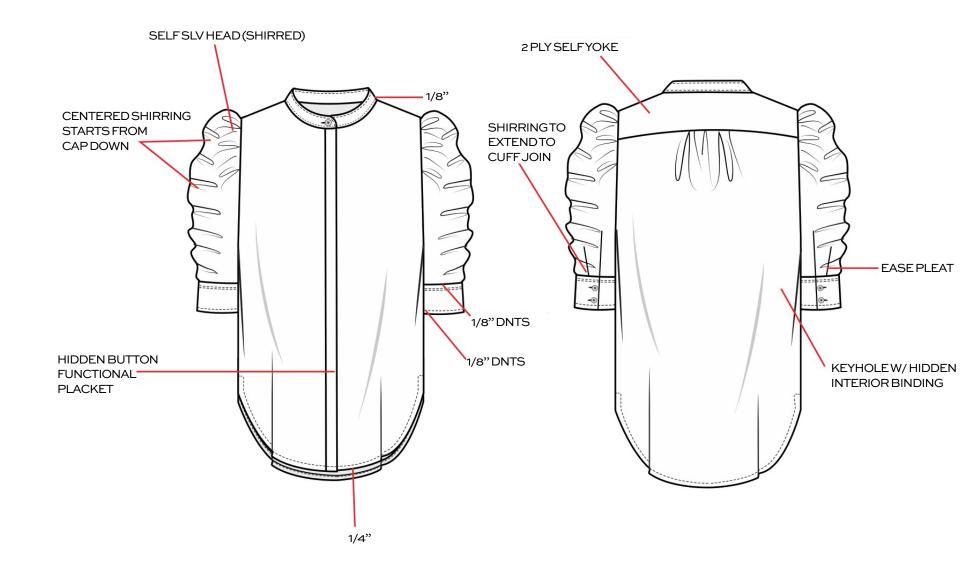

#### \*FUSE, CUFF, PLACKET, STAND COLLAR

#### \*UNLINED TOP \*FUSE CUFF + BACK NECK FACING

### **CONSTRUCTION CALLOUTS**

\* UNLINED TOP \* FUSING @ CUFF + COLLAR