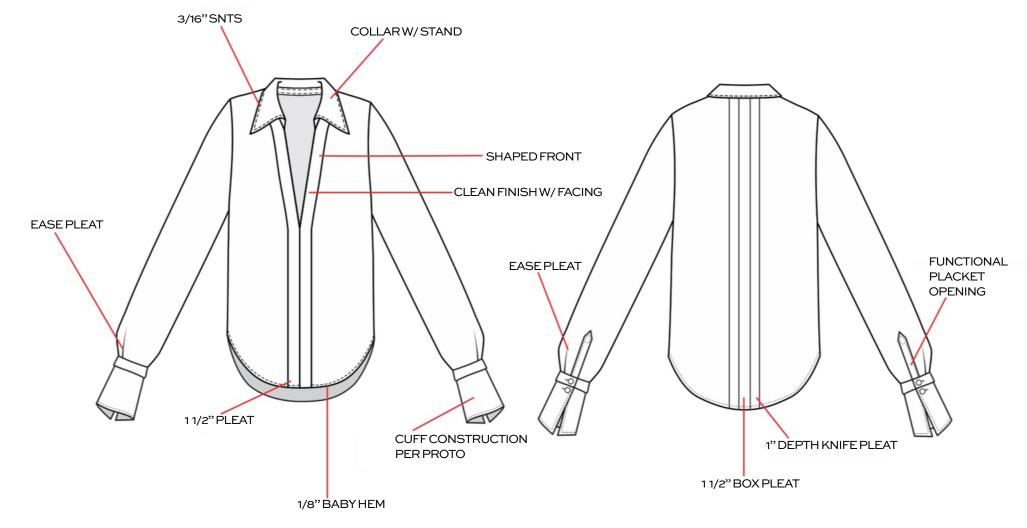

CONSTRUCTION SKETCHES

WOMEN READY-TO-WEAR

#### **CONSTRUCTION CALLOUTS**

#### **\*UNLINEDTOP**





### **CONSTRUCTION CALLOUTS**

\* FULLY LINED ONE SHOULDER TOP

\* BIAS CUT



### **CONSTRUCTION CALLOUTS**

\* UNLINEDTOP \* FUSING@COLLAR, CUFF, EPAULETTE, PLACKET



#### **CONSTRUCTION CALLOUTS**

\* FRONT LINED TOP, BIAS CUT \* FOLLOW REF PHOTO FOR OVERALL LOOK OF GARMENT \* ORGANZA SLEEVE HEAD



#### **CONSTRUCTION CALLOUTS**

\* LINED FRONT BODY \* UNLINED SLEEVES, BACK \* FUSING @ INTERIOR FRONT WB \* STRAIGHT CUT BODY, BIAS SLEEVES \* ORGANZA SLEEVE HEAD



### **CONSTRUCTION CALLOUTS**

#### \*FUSE, CUFF, PLACKET, STAND COLLAR



#### **CONSTRUCTION CALLOUTS**

\* UNLINED SHORT \* FUSING @ WAISTBAND





### **CONSTRUCTION CALLOUTS**

\* UNLINED TOP





### **CONSTRUCTION CALLOUTS**

**\*UNLINEDTOP** 







### **CONSTRUCTION CALLOUTS**



### FRAME

#### **CONSTRUCTION CALLOUTS**

#### \*FULLY LINED + CLEAN FINISHED JACKET \*SHOULDER PAD + SLEEVE HEAD \*FOLLOW PATTERN \*FOLLOW CUTTERS MUST FOR FUSIBLE PLACEMENT





#### **CONSTRUCTION CALLOUTS**

#### \*UNLINED TOP \*FUSE CUFF + BACK NECK FACING



### **CONSTRUCTION CALLOUTS**

\* UNLINED TOP \* FUSING @ CUFF + COLLAR



### **CONSTRUCTION CALLOUTS**

\* LINED FRONT BODY \* UNLINED BACK, SLEEVES \* FUSING @ CUFF