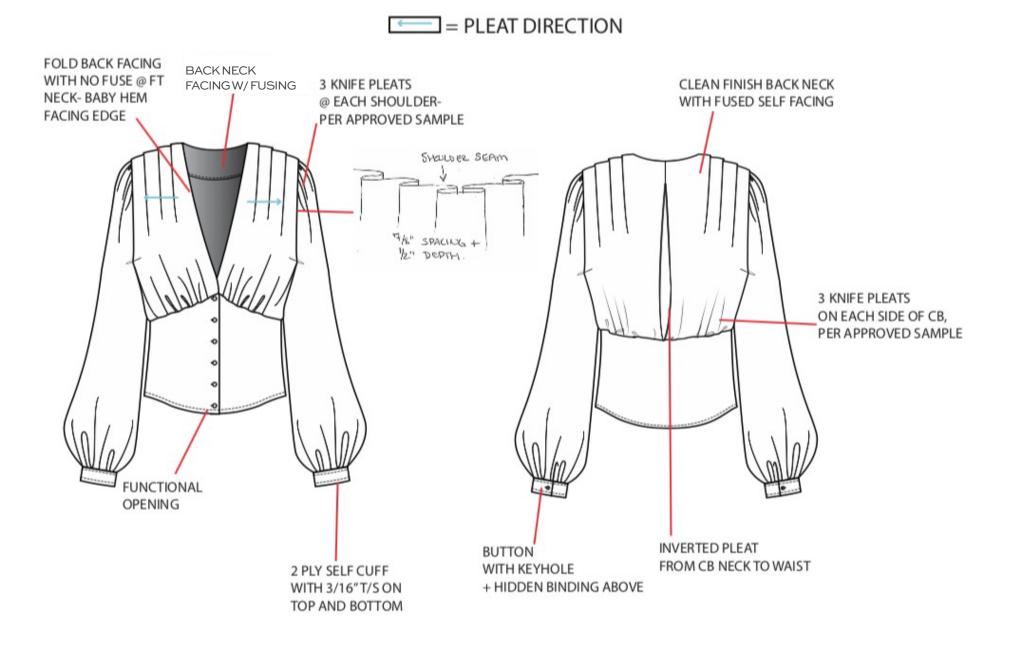

UT \* FOLLOW REF PHOTO FOR OVERALL LOOK OF GARMENT \* ORGANZA SLEEVE HEAD



#### **CONSTRUCTION CALLOUTS**

\* LINED FRONT BODY \* UNLINED SLEEVES, BACK \* FUSING @ INTERIOR FRONT WB \* STRAIGHT CUT BODY, BIAS SLEEVES \* ORGANZA SLEEVE HEAD



### **CONSTRUCTION CALLOUTS**

#### \*FUSE, CUFF, PLACKET, STAND COLLAR



#### **CONSTRUCTION CALLOUTS**

\* UNLINED SHORT \* FUSING @ WAISTBAND





### **CONSTRUCTION CALLOUTS**

\* UNLINED TOP





### **CONSTRUCTION CALLOUTS**

**\*UNLINEDTOP** 







### **CONSTRUCTION CALLOUTS**



### FRAME

#### **CONSTRUCTION CALLOUTS**

#### \*FULLY LINED + CLEAN FINISHED JACKET \*SHOULDER PAD + SLEEVE HEAD \*FOLLOW PATTERN \*FOLLOW CUTTERS MUST FOR FUSIBLE PLACEMENT





#### **CONSTRUCTION CALLOUTS**

#### \*UNLINED TOP \*FUSE CUFF + BACK NECK FACING



### **CONSTRUCTION CALLOUTS**

\* UNLINED TOP \* FUSING @ CUFF + COLLAR



### **CONSTRUCTION CALLOUTS**

\* LINED FRONT BODY \* UNLINED BACK, SLEEVES \* FUSING @ CUFF